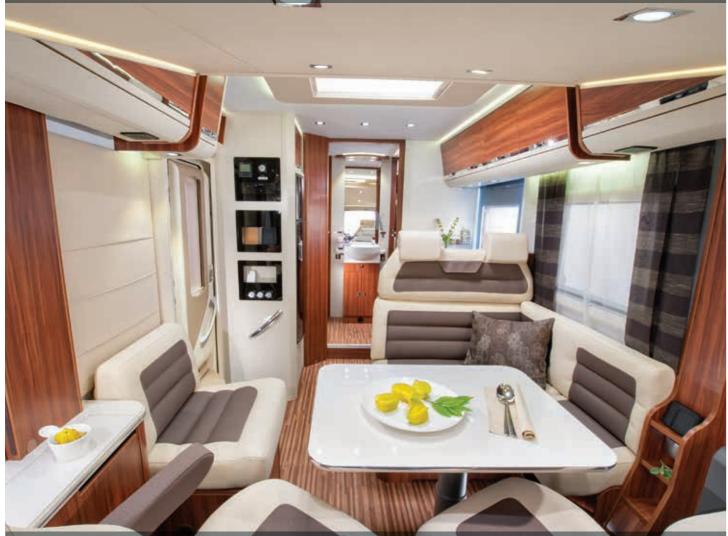

# LIVING

Contemporary interiors with a feeling of space and great functionality. Excellent integration with the driving cabin, large flexible dinettes and a wide choice of furniture and textiles. Double floors with storage and heating, plus large panoramic windows too, in some models.

### DINETTE

# Details matter

In designing a recreational vehicle, details matter and every centimetre counts. The science of layouts and construction, so that everything is in the right place, is learned over decades and Adria brings this experience to every vehicle.

Only Adria offers innovative solutions such as our Smart kitchens, hotel-style 'Ergo' bathrooms, a wide selection of sleeping solutions, optimized and flexible storage and our unique panoramic windows.