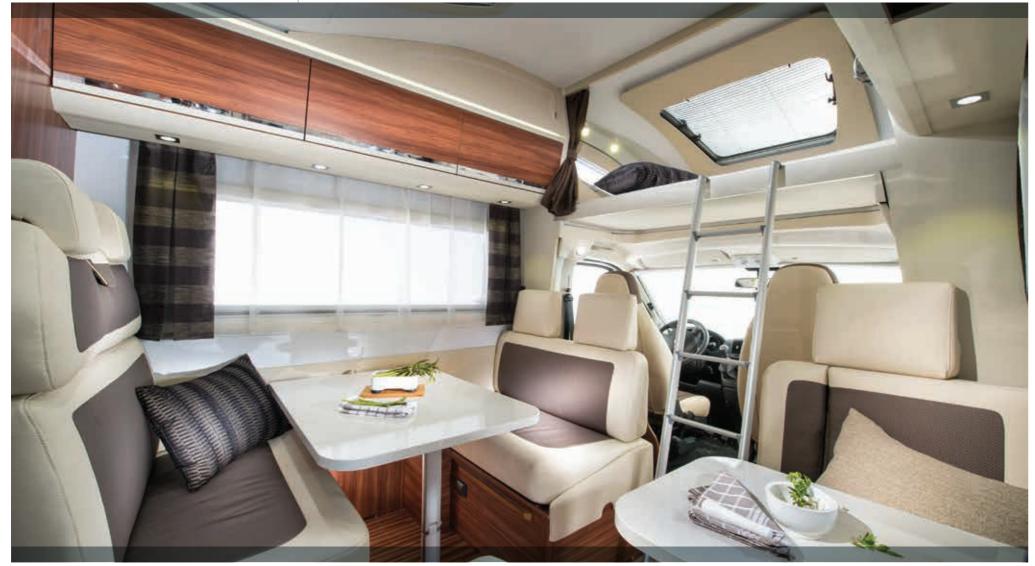

# SLEEPING

A wide range of sleeping solutions on berths with optimized dimensions and comfortable mattresses. Beds which are easy to access, including light-weight solid construction pull-down beds and bedrooms with optimized air circulation.

# LIVING

Contemporary interiors with a feeling of space and great functionality. Excellent integration with the driving cabin, large flexible dinettes and a wide choice of furniture and textiles. Double floors with storage and heating, plus large panoramic windows too, in some models.

• The new Coral XL sets the new benchmark for over-cab motorhomes, with optimised space, contemporary interior designs and layouts perfect for families and larger groups. From the large lounge dinette, to the new kitchen, spacious bathroom and comfortable bedrooms. New Adria style and substance to those seeking an over-cab motorhome.