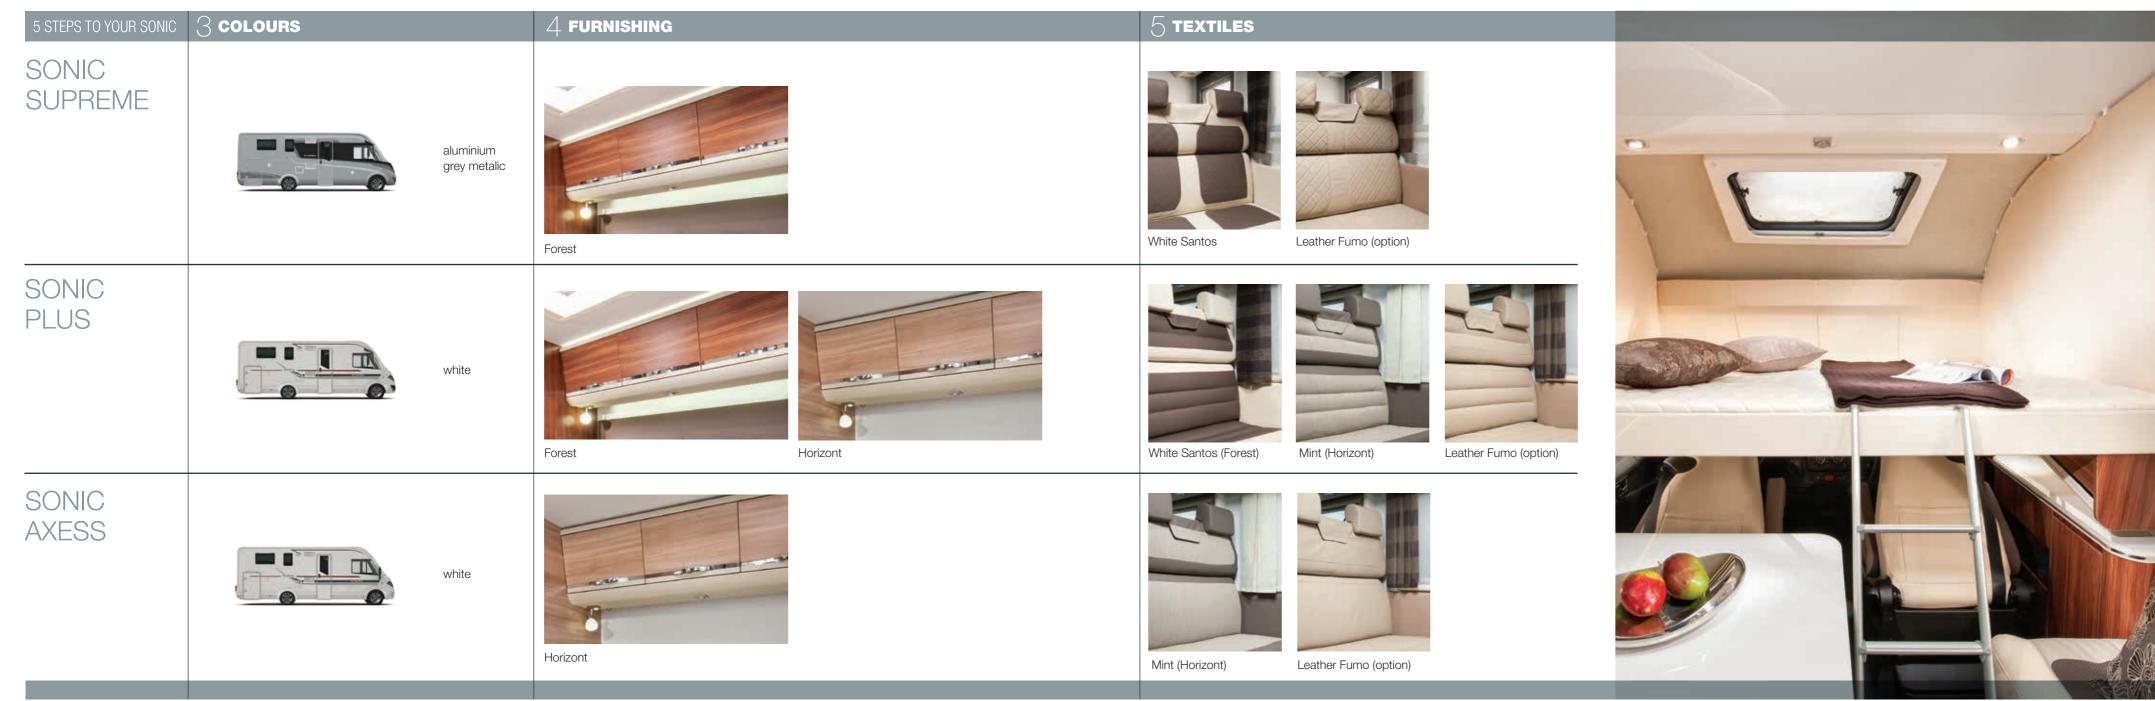

### FOREST INTERIOR DESIGN

Contemporary interior design in Forest for a more traditional look. Choice of textiles.

### **HORIZONT INTERIOR DESIGN**

Contemporary interior design in Horizont, for a more contemporary look. Choice of textiles.