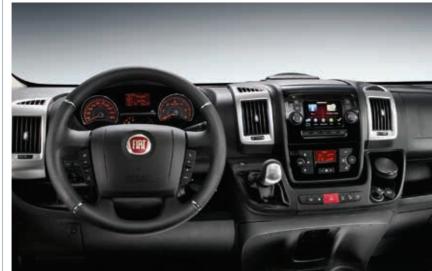

### PERFECTLY INTEGRATED

Perfect integration with the Fiat Ducato is achieved, from the exterior styling to the integration of the internal space between the living space and cabin. The driving and handling characteristics are optimized, making the driving a real pleasure, with enhanced driver aids and powerful engines.

AR SUSPENSION

flexible side blocks.

Rigid rear axle with longitudinal parabolic

leaf springs, telescopic dampers and

- Automotive style face and cabin interiors with 'Captain's chairs'.
- A range of best-in-class Multijet engines with improved fuel economy.
- Easier driving with features such as Comfort-matic gearbox and Gear Shift Indicator.
- Infotainment choices such as Bluetooth radios, MP3 and navigation options.
- Driver aids including Start & Stop technology and practical Tablet/Smart phone holder with USB connector.
- Options include Electronic Stability Control, Traction and Hill Descent Control.