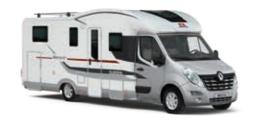

## **A CLASS**

# Designed for luxurious touring

The fully integrated 'A-Class' new Sonic, offers new interior design, layouts and features, all perfectly integrated on the Fiat Ducato chassis, engines and cabin. Available in a range of lengths and equipment levels, the new Sonics are the new 'kings of the road'

### SONIC SUPREME

SONIC PLI

SONIC AXE

**A CLASS** 

SONIC SUPREME **SONIC PLUS SONIC AXESS** 

† The new Sonics, with their commanding and dynamic profile, 'new-age' styling and new rear wall, are easy to drive. These are solid and commanding motorhomes with real presence and everything you need for a luxurious touring

Sonic sets the new benchmark with uncompromised space, contemporary interior designs and layouts. From the extra-large lounge dinette, to the V-shaped kitchen, spacious bathroom and comfortable bedrooms, Sonic offers unparalleled comfort and practicality.