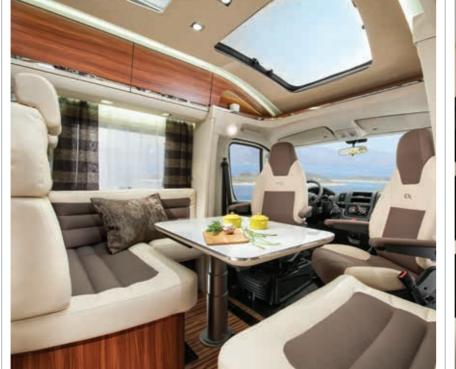

# LIVING

Contemporary interiors with a feeling of space and great functionality. Excellent integration with the driving cabin, large flexible dinettes and a wide choice of furniture and textiles. Double floors with storage and heating, plus large panoramic windows too, in some models.

### DINETTE

### COMPACT DINETTE