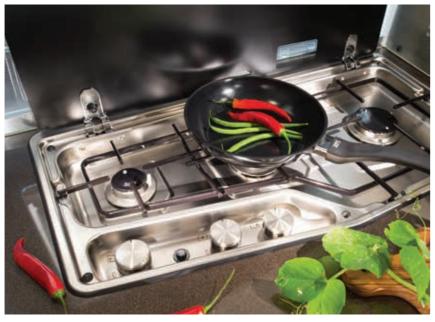

# KITCHENS

Intelligently-designed kitchens based on ergonomic principles with everything in the right place. Integrated functionalities and the best appliances. Useful features and plenty of storage.