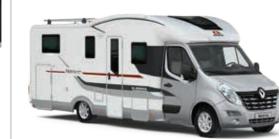

# One for all

The Matrix range takes versatility and comfort to new levels, these are the ultimate 'all-rounders', motorhomes which do everything well. Built on the acclaimed Fiat Ducato (Matrix Axess, Plus) and Renault Master (Matrix Supreme) these are practical and stylish motorhomes with the benefits of a front lift-able bedroom, in a sleekly designed crossover style vehicle.

**CROSSOVER** 

MATRIX SUPREME
MATRIX PLUS
MATRIX AXESS

Externally the Matrix has a new profile, lowered at the front and raised at the rear to offer more headroom inside. An ADAC safety-award winner, made in Adria's unique Comprex body construction and now with a new rear wall design with horizontal lights.

 The Matrix set the new benchmark for crossover motorhomes, with optimised space, contemporary interior designs and layouts. From the large lounge dinette, to the V-shaped kitchen, spacious bathroom and comfortable bedrooms, the new Matrix offer unparalleled versatility on the move. The motorhomes that do everything well