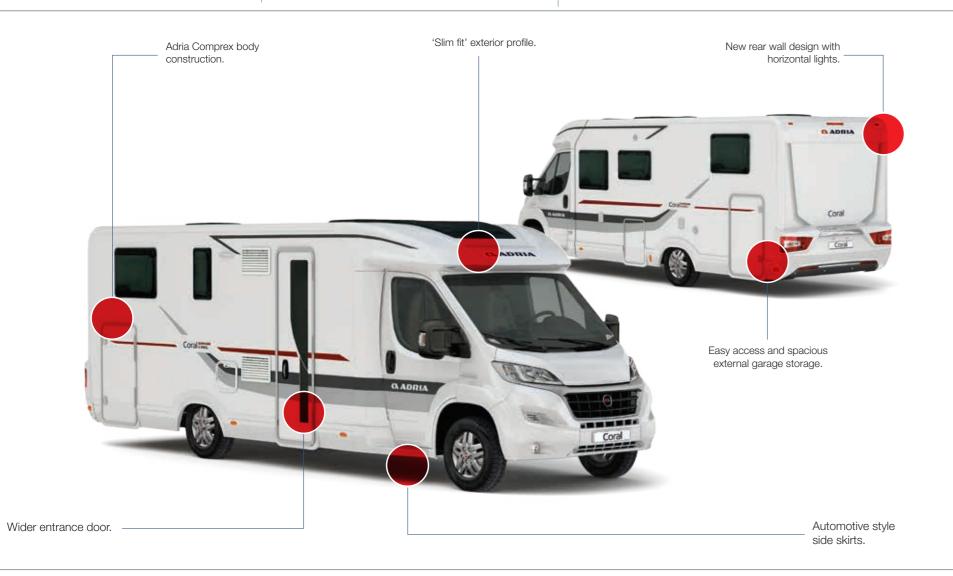

# Iconic Low Profile motorhome

The Coral range with its 'slim-fit' exterior and loft-style interior, built on the acclaimed Fiat Ducato, are practical and stylish motorhomes and the latest generation of the iconic Coral motorhome, which Adria has sold in tens of thousands.

### **CORAL SUPREME**

CORAL PLUS

CORAL AXE

**LOW PROFILE** 

CORAL SUPREME
CORAL PLUS
CORAL AXESS

 Externally the Coral has a 'Slim-fit' profile, with a new rear wall design with horizontal lights, a new wider entrance door and large external garage space for storage. • The Coral sets the new benchmark for low profile motorhomes, with optimised space, contemporary interior designs and layouts. From the large lounge dinette, to the CleVer V-shaped kitchen, spacious bathroom and comfortable bedrooms, the Coral offers loft-style living in a slim-fit exterior design.