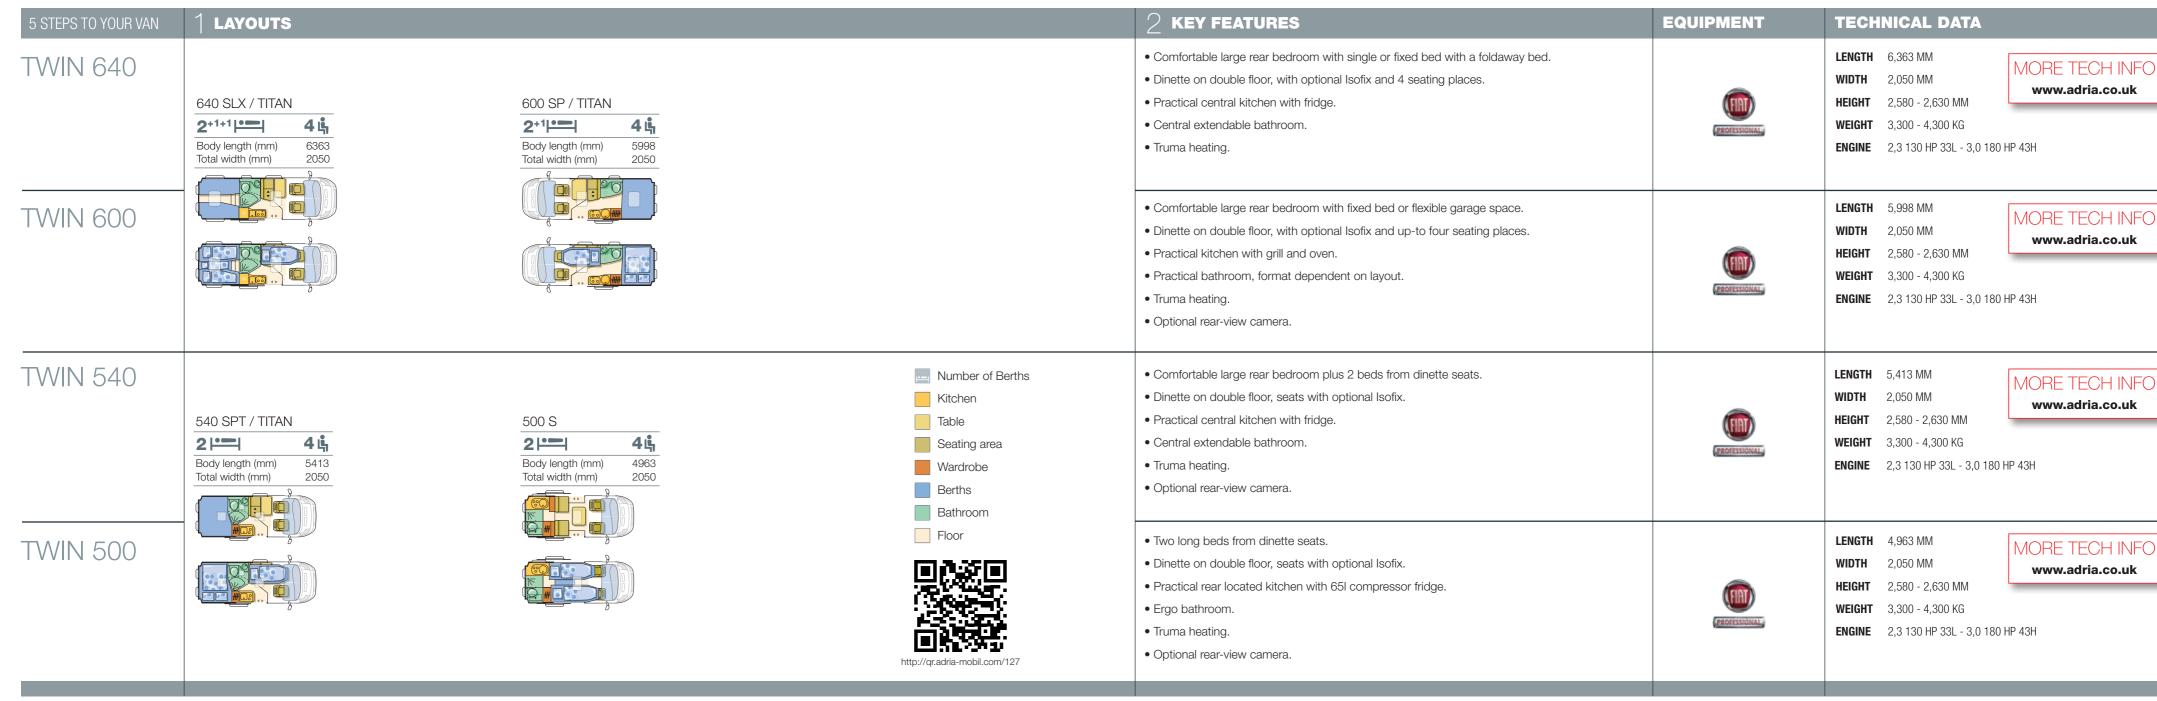

# Agile and adaptable

Adria's range of agile and adaptable van conversions, called Twins, offer superbly practical and comfortable campers for quick get-aways or longer holidays. Choose from models from 5m to 6.4m in length, all with high specifications and flexible interiors.

### TWIN VANS NOW WITH ELECTRICAL-POWERED DOORS

New for the season 2016 Twin van range is the option of an electrical-powered sliding door. Operated by a simple press of a button, one press and the door silently does its work. There's an automatic safety-cut off so it doesn't close on anything it shouldn't and a built-in integrated mosquito net too. The new option is available as an option on Twin 640 SLX, Twin 600, Twin 540 and Twin 500.

**VANS** 

TWIN 640

**TWIN 600** 

TWIN 540

A choice of colours, complemented by tinted windows and useful features such as the sliding door stopper and LED awning light make this an attractive and versatile camper van. Attractively designed camper vans perfectly integrated into the Fiat Ducato, with a choice of exterior colours and a range of models available. All built to Adria Thermo-build standards and packed with features.