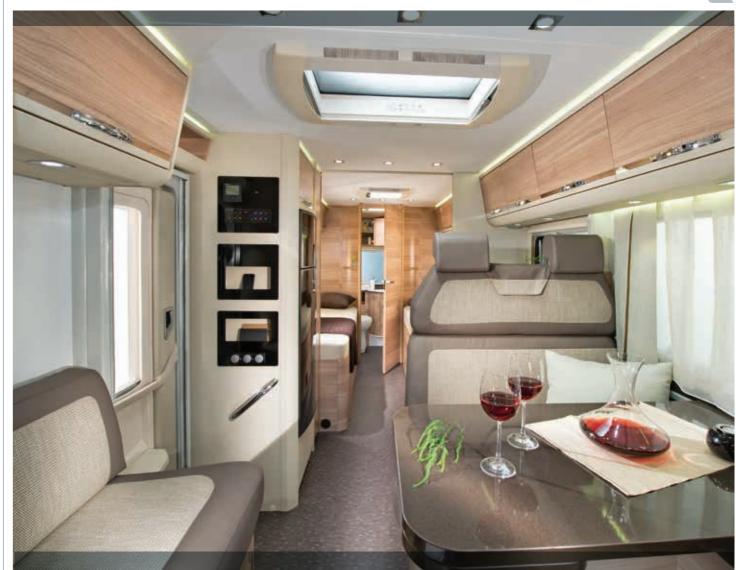

# Iconic Low Profile motorhome

The Coral range with its 'slim-fit' exterior and loft-style interior, built on the acclaimed Fiat Ducato, are practical and stylish motorhomes and the latest generation of the iconic Coral motorhome, which Adria has sold in tens of thousands.

### **CORAL SUPREME**

CORAL PLUS

CORAL AXE

**LOW PROFILE** 

CORAL SUPREME
CORAL PLUS
CORAL AXESS

 Externally the Coral has a 'Slim-fit' profile, with a new rear wall design with horizontal lights, a new wider entrance door and large external garage space for storage. • The Coral sets the new benchmark for low profile motorhomes, with optimised space, contemporary interior designs and layouts. From the large lounge dinette, to the CleVer V-shaped kitchen, spacious bathroom and comfortable bedrooms, the Coral offers loft-style living in a slim-fit exterior design.

Iconic motorhomes offer Ioft-style apartment interior