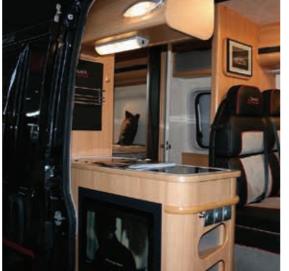

# KITCHENS

Intelligently-designed kitchens based on ergonomic principles with everything in the right place. Integrated functionalities and the best appliances. Useful features and plenty of storage.

# BATHROOMS

Hotel-style bathrooms designed using ergonomic principles, with excellent functionality and touches of luxury. Quality bathroom equipment, useful storage and layouts including en-suite formats.

# MULTI-MEDIA

Smart-living solutions, including intelligent TV placement, digital controllers for key vehicle functions and on some vehicles, integrated multi-media walls and the option of Alde Smart heating control.