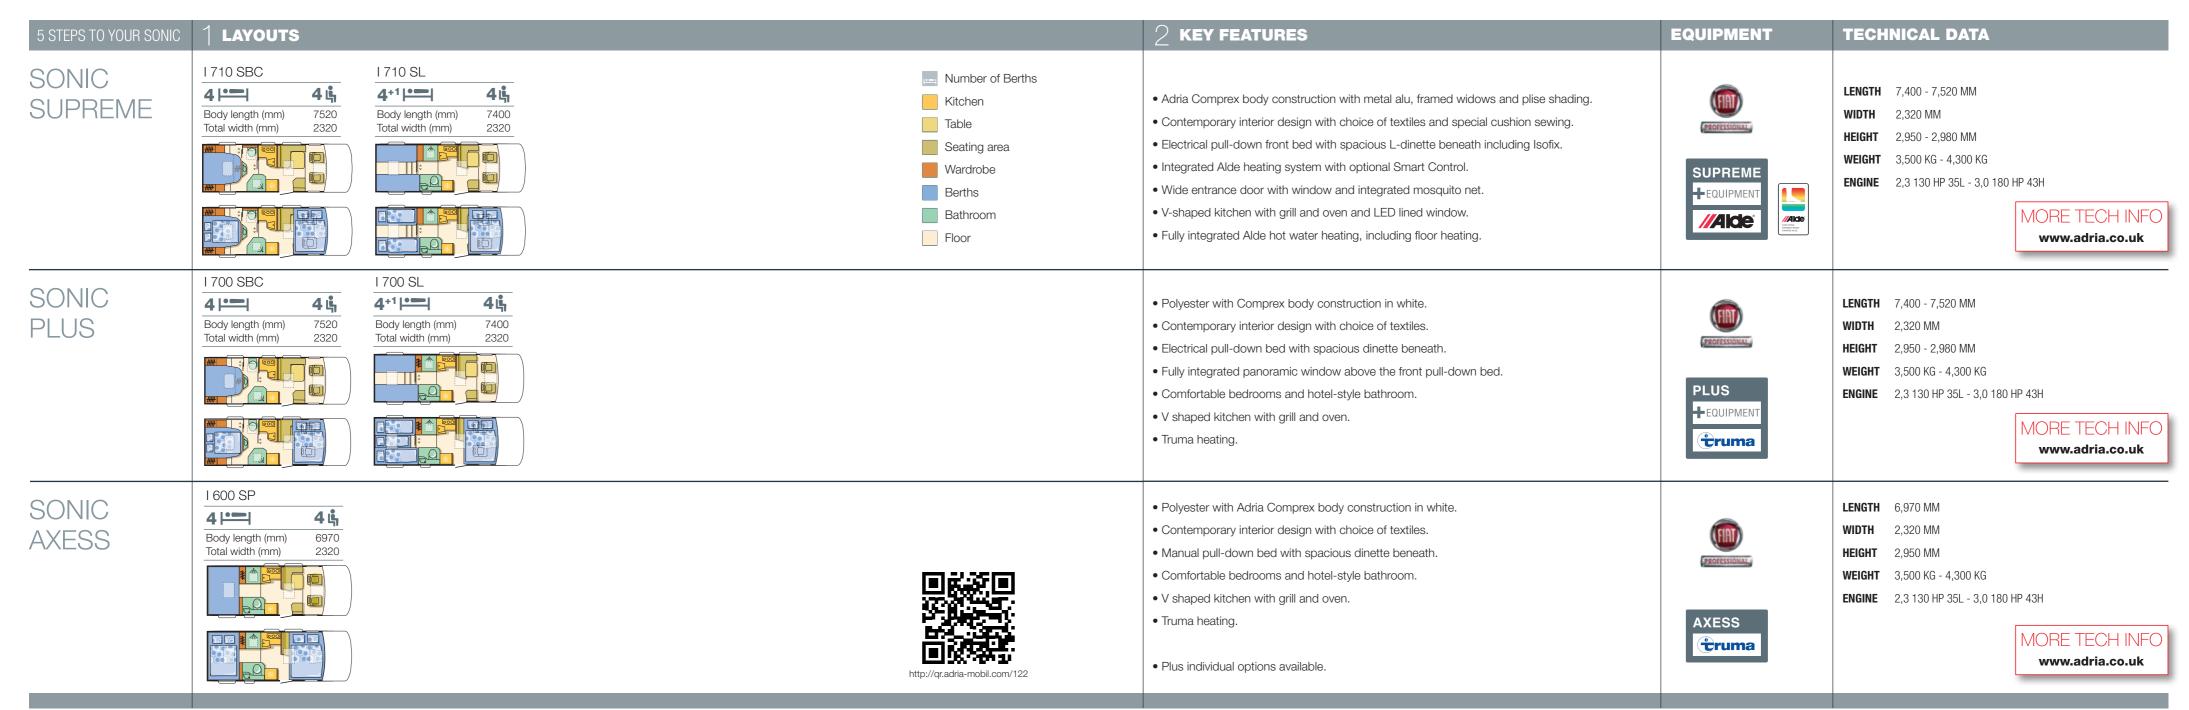

# SLEEPING

A wide range of sleeping solutions on berths with optimized dimensions and comfortable mattresses. Beds which are easy to access, including light-weight solid construction pull-down beds and bedrooms with optimized air circulation.

### PULL DOWN BED

+ ISLAND BED

### **SINGLE BEDS**

### SINGLE REAR BEDS

### † FIXED DOUBLE BEDS

2016 MOTORHOMES | ADRIA | 13

# LIVING

Contemporary interiors with a feeling of space and great functionality. Excellent integration with the driving cabin, large flexible dinettes and a wide choice of furniture and textiles. Double floors with storage and heating, plus large panoramic windows too, in some models.

### DINETTE

### COMPACT DINETTE

# KITCHENS

Intelligently-designed kitchens based on ergonomic principles with everything in the right place. Integrated functionalities and the best appliances. Useful features and plenty of storage.

# BATHROOMS

Hotel-style bathrooms designed using ergonomic principles, with excellent functionality and touches of luxury. Quality bathroom equipment, useful storage and layouts including en-suite formats.

# MULTI-MEDIA

Smart-living solutions, including intelligent TV placement, digital controllers for key vehicle functions and on some vehicles, integrated multi-media walls and the option of Alde Smart heating control.

# STORAGE

Optimized and flexible storage on all vehicles with places SMART SOLUTIONS for the things you need. Motorhomes with easy access large garages and vans with flexible storage solutions.

\*some features may not be available on all models.

### **COMPREX CONSTRUCTION**

All Adria motorhomes benefit from Adria 'Comprex' construction which combines the torsional strength of wood, the durability of polyurethane and the moisture-stopping properties of polyester. Combined with the best Thermo-build insulation and airflow management for optimum real-world performance. Backed up by a 10 year water ingress warranty.

## CONSTRUCTION

Adria vehicles with 'Comprex' construction now offer a 10 year water ingress warranty, as standard, reflecting the superiority of this unique form of body construction.

Adria's 'Comprex' construction combines the torsional strength of wood, the durability of polyurethane and the moisture-stopping properties of polyester. Body construction with greater solidity for optimum real-world performance and better insulation.

### + HEATING

Adria optimizes the heating efficiency of all vehicles with precise engineering and cold-chamber testing. This approach combined with Adria 'Comprex' construction and the best insulation enables the elimination of thermal bridges for an efficient, comfortable environment, all year round.

Vehicles offer a choice of heating systems, both are efficient and powerful, each with their own advantages. All Adria 'Axess' and 'Plus' model motorhomes are available with Truma heating. A

popular choice, easy to use, with warm air distributed through wellplaced pipes, with optional electrical floor heating too.

'Supreme' models come with fully integrated Alde heating with a heated liquid transferring the heat throughout the motorhome through the floor. There's optional Alde heat exchanger and optional Alde Smart Control, which enables heating control through your Smart phone.