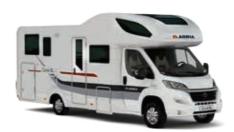

### **LOW PROFILE**

# Iconic Low Profile motorhome

The Coral range with its 'slim-fit' exterior and loft-style interior, built on the acclaimed Fiat Ducato, are practical and stylish motorhomes and the latest generation of the iconic Coral motorhome, which Adria has sold in tens of thousands.

### **CORAL SUPREME**

CORAL PLUS

CORAL AXE

**LOW PROFILE** 

CORAL SUPREME
CORAL PLUS
CORAL AXESS

 Externally the Coral has a 'Slim-fit' profile, with a new rear wall design with horizontal lights, a new wider entrance door and large external garage space for storage. • The Coral sets the new benchmark for low profile motorhomes, with optimised space, contemporary interior designs and layouts. From the large lounge dinette, to the CleVer V-shaped kitchen, spacious bathroom and comfortable bedrooms, the Coral offers loft-style living in a slim-fit exterior design.