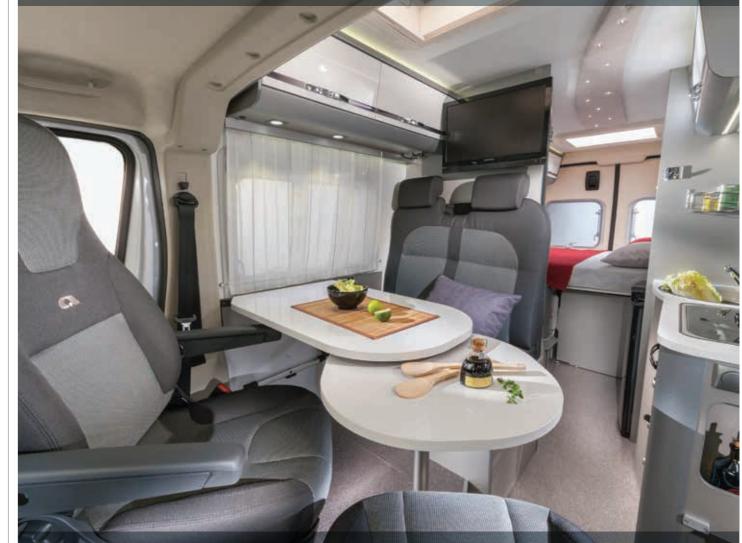

# Agile and adaptable

Adria's range of agile and adaptable van conversions, called Twins, offer superbly practical and comfortable campers for quick get-aways or longer holidays. Choose from models from 5m to 6.4m in length, all with high specifications and flexible interiors.

**VANS** 

TWIN 640

**TWIN 600** 

TWIN 540

A choice of colours, complemented by tinted windows and useful features such as the sliding door stopper and LED awning light make this an attractive and versatile camper van. Attractively designed camper vans perfectly integrated into the Fiat Ducato, with a choice of exterior colours and a range of models available. All built to Adria Thermo-build standards and packed with features.

Agile and adaptable

**VANS** 