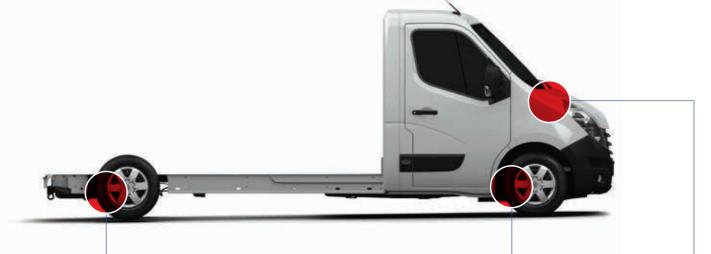

### PERFECTLY INTEGRATED

Perfect integration with the Fiat Ducato is achieved, from the exterior styling to the integration of the internal space between the living space and cabin. The driving and handling characteristics are optimized, making the driving a real pleasure, with enhanced driver aids and powerful engines.

AR SUSPENSION

flexible side blocks.

Rigid rear axle with longitudinal parabolic

leaf springs, telescopic dampers and

- Automotive style face and cabin interiors with 'Captain's chairs'.
- A range of best-in-class Multijet engines with improved fuel economy.
- Easier driving with features such as Comfort-matic gearbox and Gear Shift Indicator.
- Infotainment choices such as Bluetooth radios, MP3 and navigation options.
- Driver aids including Start & Stop technology and practical Tablet/Smart phone holder with USB connector.
- Options include Electronic Stability Control, Traction and Hill Descent Control.

Electronically controlled Multijet common rail direct injection engines with turbocharger and air cooler intake, for efficient performance.

Each MacPherson strut suspension with swing arm, screw springs, telescopic dampers and a stabiliser.

Automotive style cabin.

- Improved torque and fuel efficiency.
- Infotainment choices for a more enjoyable driving experience.
- Options including Electronic Stability Control and other driving aids.
- Upgraded Adria Air Suspension.

### **REAR SUSPENSION**

Rigid rear axle with longitudinal parabolic leaf springs, telescopic dampers and flexible side blocks.

### **FRONT SUSPENSION**

Each MacPherson strut suspension with swing arm, screw springs, telescopic dampers and a stabiliser.

### **MULTIJET ENGINES**

Powerful and efficient Renault multijet engines.

24 | ADRIA | MOTORHOMES 2016 2016 MOTORHOMES | ADRIA | 25