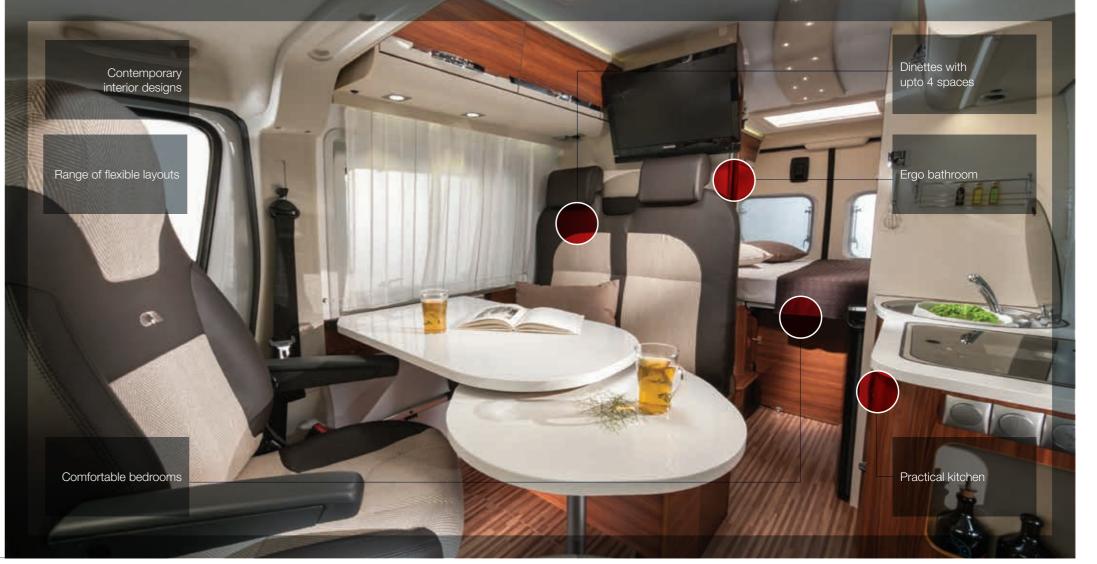

# LIVING

Contemporary interiors with a feeling of space and great functionality. Excellent integration with the driving cabin, large flexible dinettes and a wide choice of furniture and textiles. Double floors with storage and heating, plus large panoramic windows too, in some models.

### DINETTE

### COMPACT DINETTE

# KITCHENS

Intelligently-designed kitchens based on ergonomic principles with everything in the right place. Integrated functionalities and the best appliances. Useful features and plenty of storage.

# BATHROOMS

Hotel-style bathrooms designed using ergonomic principles, with excellent functionality and touches of luxury. Quality bathroom equipment, useful storage and layouts including en-suite formats.