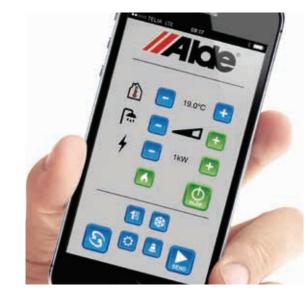

# MULTI-MEDIA

Smart-living solutions, including intelligent TV placement, digital controllers for key vehicle functions and on some vehicles, integrated multi-media walls and the option of Alde Smart heating control.

'Supreme' models come with fully integrated Alde heating with a heated liquid transferring the heat throughout the motorhome through the floor. There's optional Alde heat exchanger and optional Alde Smart Control, which enables heating control through your Smart phone.