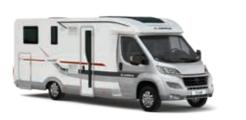

### **CROSSOVER**

# One for all

The Matrix range takes versatility and comfort to new levels, these are the ultimate 'all-rounders', motorhomes which do everything well. Built on the acclaimed Fiat Ducato (Matrix Axess, Plus) and Renault Master (Matrix Supreme) these are practical and stylish motorhomes with the benefits of a front lift-able bedroom, in a sleekly designed crossover style vehicle.

**CROSSOVER** 

MATRIX SUPREME
MATRIX PLUS
MATRIX AXESS

Externally the Matrix has a new profile, lowered at the front and raised at the rear to offer more headroom inside. An ADAC safety-award winner, made in Adria's unique Comprex body construction and now with a new rear wall design with horizontal lights.

 The Matrix set the new benchmark for crossover motorhomes, with optimised space, contemporary interior designs and layouts. From the large lounge dinette, to the V-shaped kitchen, spacious bathroom and comfortable bedrooms, the new Matrix offer unparalleled versatility on the move. The motorhomes that do everything well