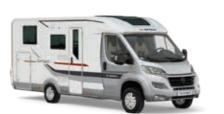

### + CORAL XL PLUS

# For extra-large adventures

The new Coral XL range sets the new benchmark for stylish and practical over-cab motorhomes. Built on the acclaimed Fiat Ducato, these new motorhomes offer a new alternative to families and larger groups seeking extra-large adventures, offering more space, more accommodation and more practicality.

### CORAL XL PLUS

The new Coral XL offers a unique new aerodynamic over-cab shape, with a leaner profile but all the sleeping functionality and comfort inside. The new range brings with it an all-new interior design, with more space and improved functionalities.

• The new Coral XL sets the new benchmark for over-cab motorhomes, with optimised space, contemporary interior designs and layouts perfect for families and larger groups. From the large lounge dinette, to the new kitchen, spacious bathroom and comfortable bedrooms. New Adria style and substance to those seeking an over-cab motorhome.