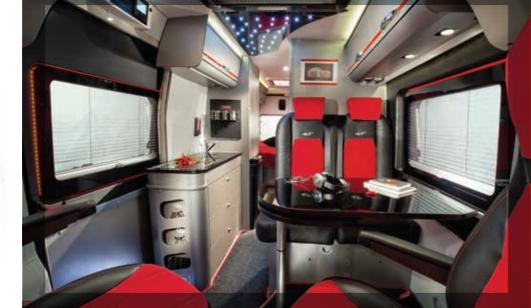

# MULTI-MEDIA

Smart-living solutions, including intelligent TV placement, digital controllers for key vehicle functions and on some vehicles, integrated multi-media walls and the option of Alde Smart heating control.

### **SMART LIVING**