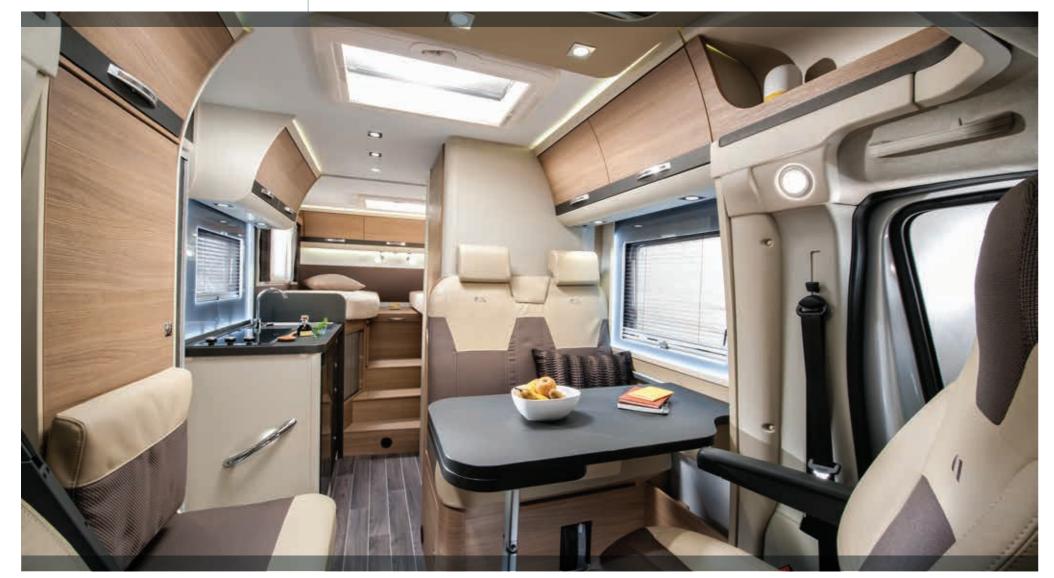

# COMPACT RANGE

# Compact dimensions, infinite possibilities

The new Compact sets the new benchmark for smaller motorhomes, with smart exterior dimensions making them true "city motorhomes" yet more interior space, enabling more possibilities when it comes to holiday adventures. Built on the acclaimed Fiat Ducato, these new motorhomes offer a genuine new alternative.

### COMPACT PLUS

The new Compacts are agile and adaptable motorhomes, with new exterior styling, new interior design and excellent layout solutions with optimized space for living and for storing your things. Now offering Adria's acclaimed Smart kitchen, Ergo bathroom and comfortable beds and with a dinette on a double floor and Truma heating.

 More space than ever, in a compact motorhome thanks to the intelligently designed furniture and layouts. From the concave but deep overhead luggage compartments, the sizeable dinette, new Smart kitchen and Ergo bathroom, every centimetre is planned meticulously.