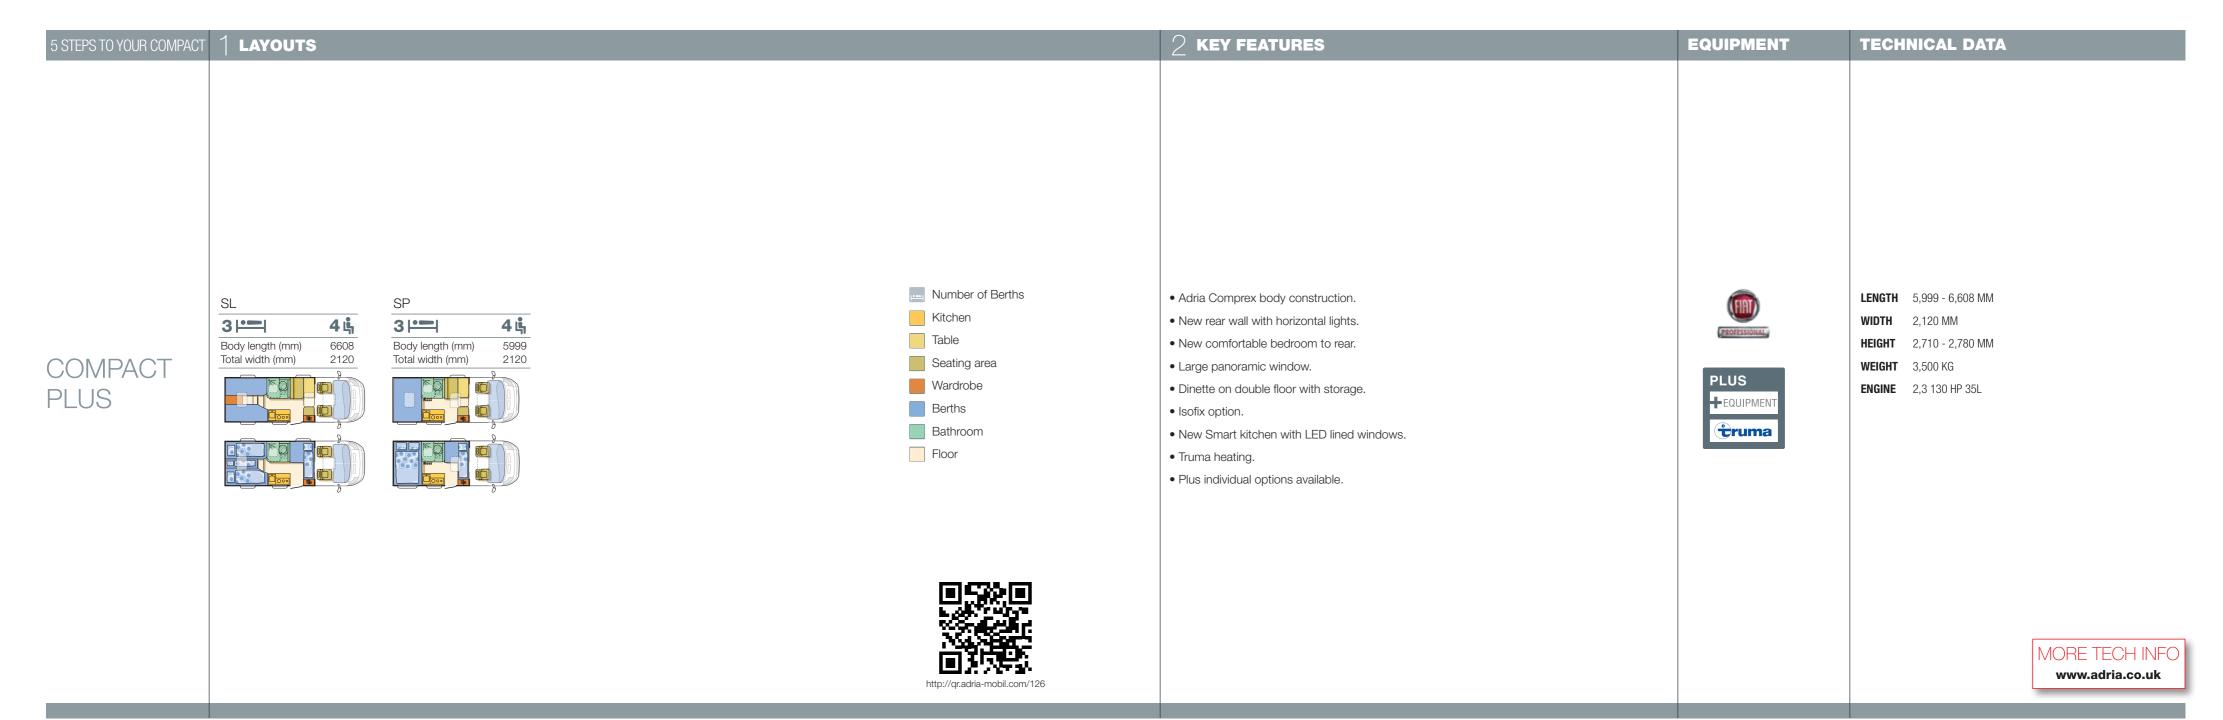

# COMPACT RANGE

# Compact dimensions, infinite possibilities

The new Compact sets the new benchmark for smaller motorhomes, with smart exterior dimensions making them true "city motorhomes" yet more interior space, enabling more possibilities when it comes to holiday adventures. Built on the acclaimed Fiat Ducato, these new motorhomes offer a genuine new alternative.

### COMPACT PLUS

The new Compacts are agile and adaptable motorhomes, with new exterior styling, new interior design and excellent layout solutions with optimized space for living and for storing your things. Now offering Adria's acclaimed Smart kitchen, Ergo bathroom and comfortable beds and with a dinette on a double floor and Truma heating.

 More space than ever, in a compact motorhome thanks to the intelligently designed furniture and layouts. From the concave but deep overhead luggage compartments, the sizeable dinette, new Smart kitchen and Ergo bathroom, every centimetre is planned meticulously.