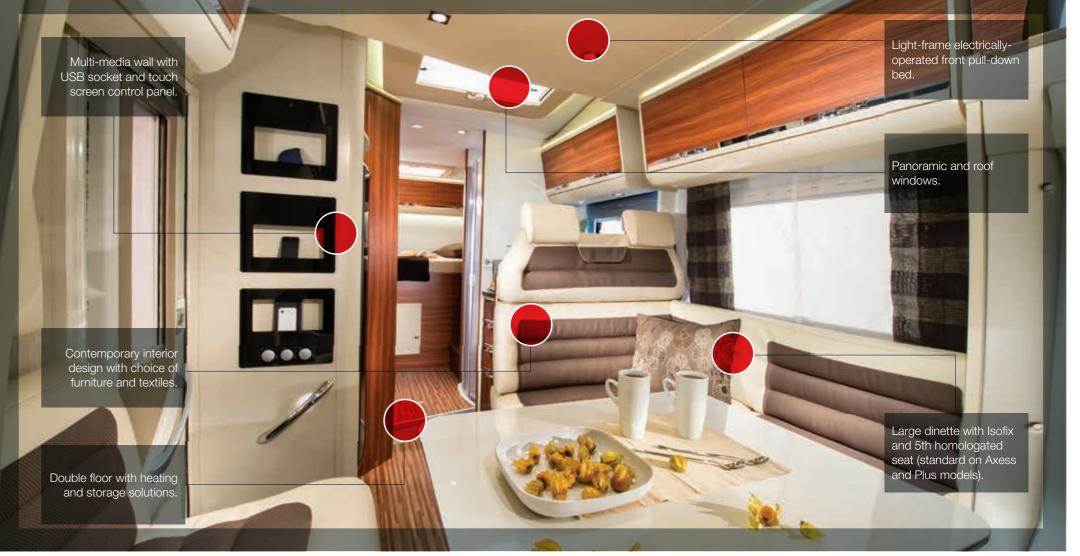

# Details matter

In designing a recreational vehicle, details matter and every centimetre counts. The science of layouts and construction, so that everything is in the right place, is learned over decades and Adria brings this experience to every vehicle.

Only Adria offers innovative solutions such as our Smart kitchens, hotel-style 'Ergo' bathrooms, a wide selection of sleeping solutions, optimized and flexible storage and our unique panoramic windows.

Details really matter, from the contemporary interior design to where we locate the heating – all Adria vehicles are 'designed for living'.

# LIVING

Contemporary interiors with a feeling of space and great functionality. Excellent integration with the driving cabin, large flexible dinettes and a wide choice of furniture and textiles. Double floors with storage and heating, plus large panoramic windows too, in some models.

### DINETTE

# MULTI-MEDIA

Smart-living solutions, including intelligent TV placement, digital controllers for key vehicle functions and on some vehicles, integrated multi-media walls and the option of Alde Smart heating control.