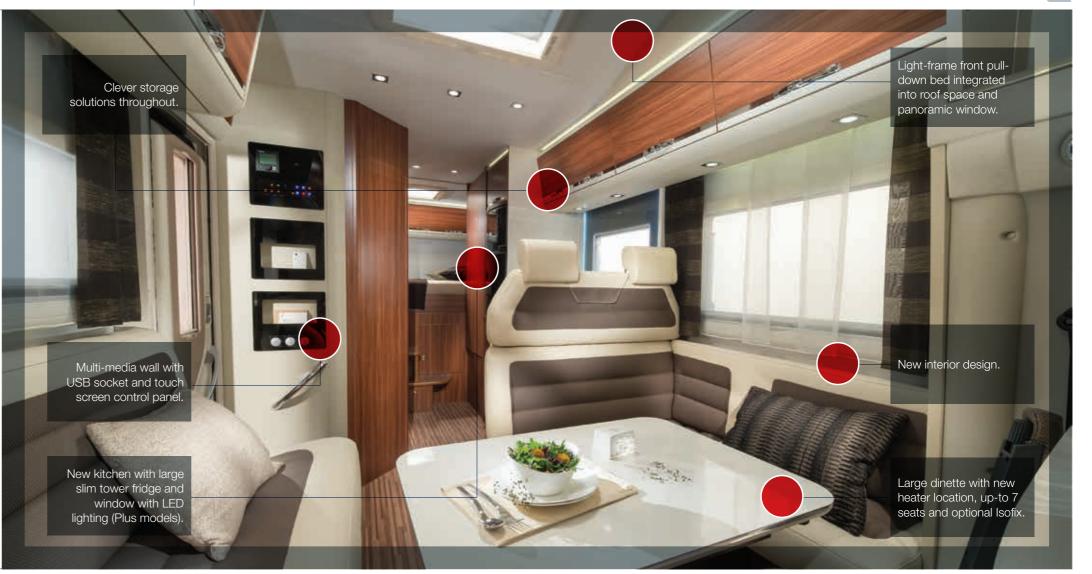

# LIVING

Contemporary interiors with a feeling of space and great functionality. Excellent integration with the driving cabin, large flexible dinettes and a wide choice of furniture and textiles. Double floors with storage and heating, plus large panoramic windows too, in some models.

# KITCHENS

Intelligently-designed kitchens based on ergonomic principles with everything in the right place. Integrated functionalities and the best appliances. Useful features and plenty of storage.

• The new Coral XL sets the new benchmark for over-cab motorhomes, with optimised space, contemporary interior designs and layouts perfect for families and larger groups. From the large lounge dinette, to the new kitchen, spacious bathroom and comfortable bedrooms. New Adria style and substance to those seeking an over-cab motorhome.