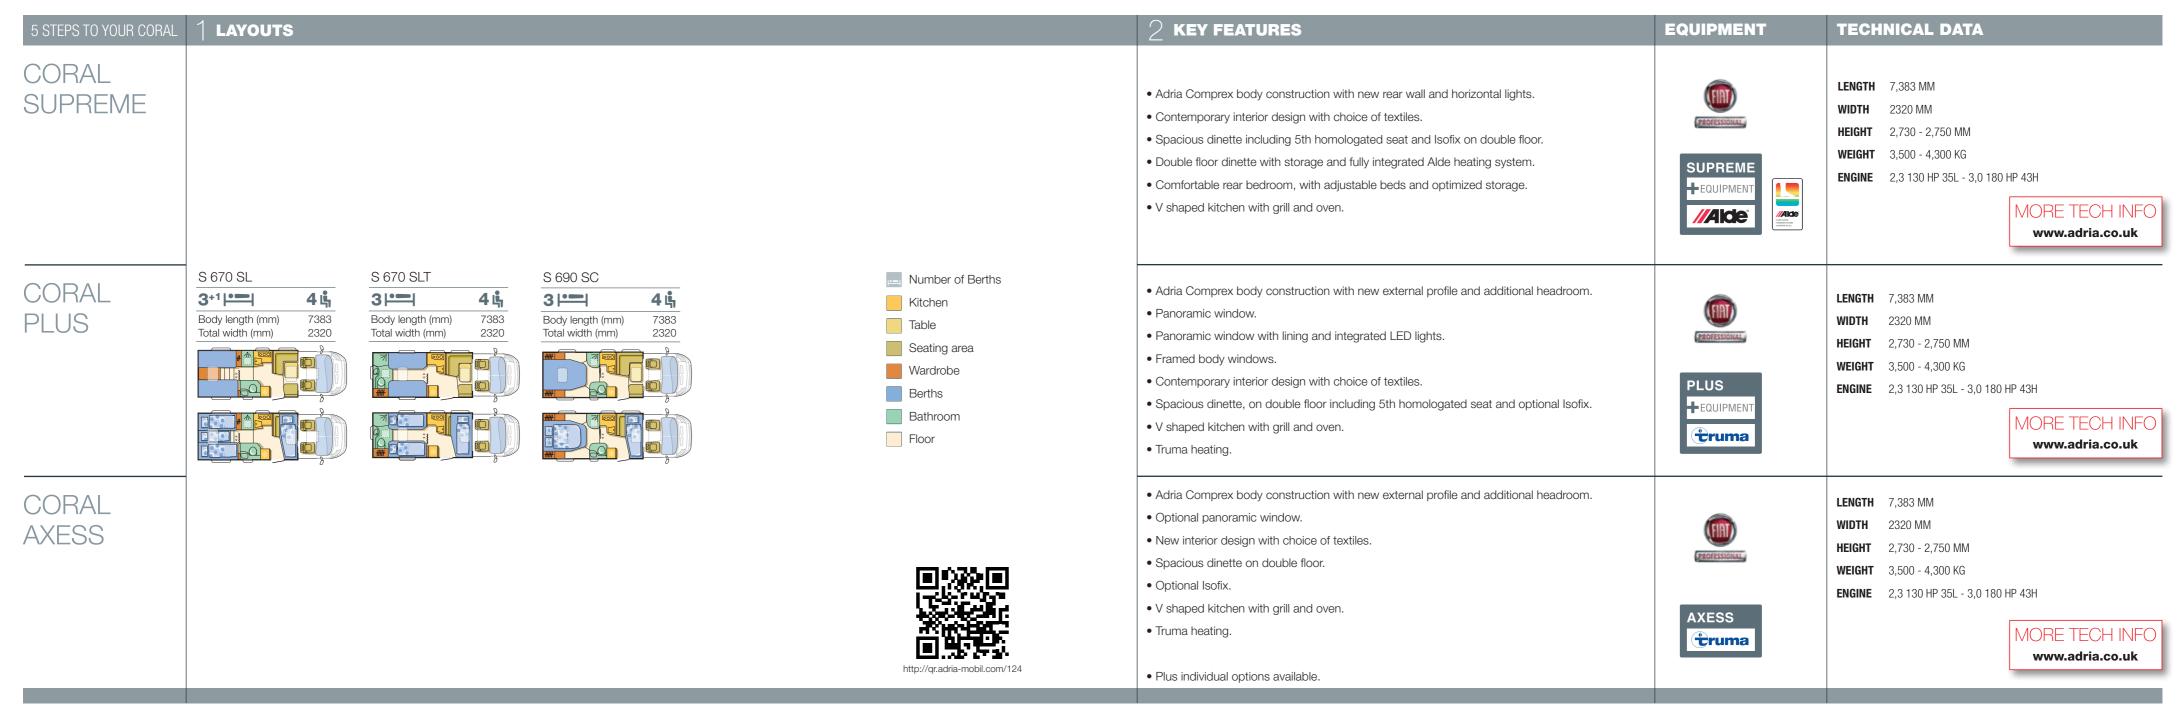

### **CORAL SUPREME**

CORAL PLUS

CORAL AXE

**LOW PROFILE** 

CORAL SUPREME
CORAL PLUS
CORAL AXESS

 Externally the Coral has a 'Slim-fit' profile, with a new rear wall design with horizontal lights, a new wider entrance door and large external garage space for storage. • The Coral sets the new benchmark for low profile motorhomes, with optimised space, contemporary interior designs and layouts. From the large lounge dinette, to the CleVer V-shaped kitchen, spacious bathroom and comfortable bedrooms, the Coral offers loft-style living in a slim-fit exterior design.

### HORIZONT INTERIOR DESIGN

Contemporary interior design in Horizont, for a more contemporary look. Choice of textiles.

5 STEPS TO YOUR CORAL 3 COLOURS CORAL SUPREME CORAL PLUS CORAL **AXESS** 

### 4 FURNISHING

### 5 TEXTILES

Leather Fumo (option)

249 white

silver grey metallic

Forest

Horizont

Leather Fumo (option)

Horizont