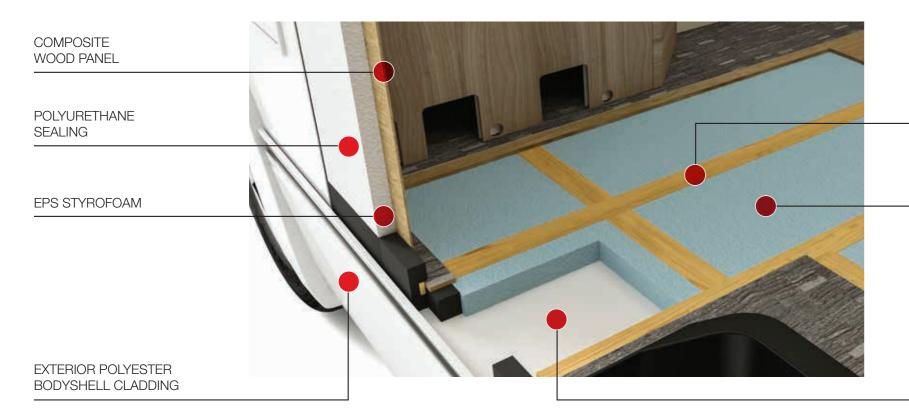

### **COMPREX CONSTRUCTION**

All Adria motorhomes benefit from Adria 'Comprex' construction which combines the torsional strength of wood, the durability of polyurethane and the moisture-stopping properties of polyester. Combined with the best Thermo-build insulation and airflow management for optimum real-world performance. Backed up by a 10 year water ingress warranty.

## CONSTRUCTION

Adria vehicles with 'Comprex' construction now offer a 10 year water ingress warranty, as standard, reflecting the superiority of this unique form of body construction.

Adria's 'Comprex' construction combines the torsional strength of wood, the durability of polyurethane and the moisture-stopping properties of polyester. Body construction with greater solidity for optimum real-world performance and better insulation.

\*Terms & Conditions apply, see website for details

> REINFORCED HARDWOOD PROFILE

XPS STYROFOAM INSULATION FOAM

EXTERIOR POLYESTER BODYSHELL CLADDING