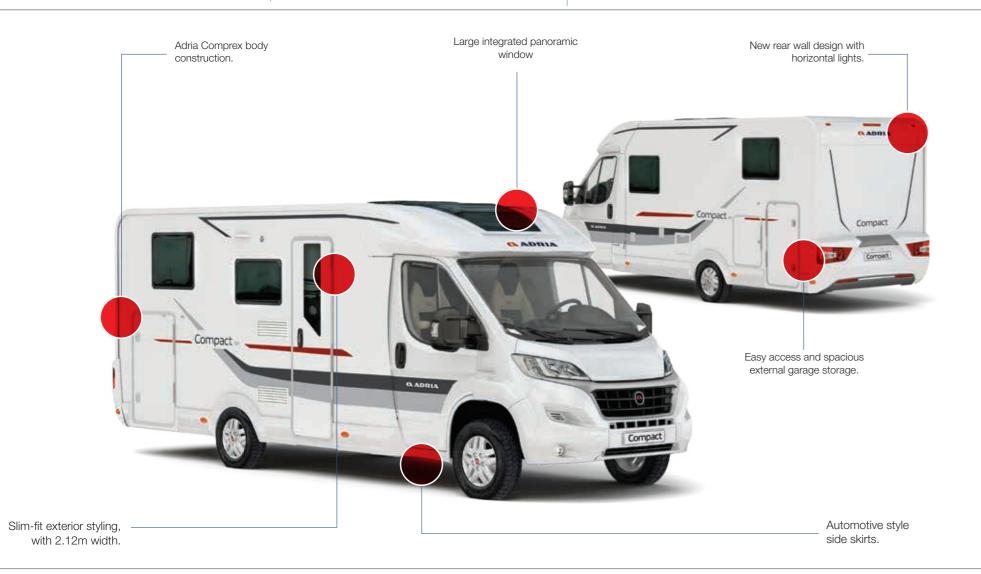

# COMPACT RANGE

# Compact dimensions, infinite possibilities

The new Compact sets the new benchmark for smaller motorhomes, with smart exterior dimensions making them true "city motorhomes" yet more interior space, enabling more possibilities when it comes to holiday adventures. Built on the acclaimed Fiat Ducato, these new motorhomes offer a genuine new alternative.

### COMPACT PLUS

The new Compacts are agile and adaptable motorhomes, with new exterior styling, new interior design and excellent layout solutions with optimized space for living and for storing your things. Now offering Adria's acclaimed Smart kitchen, Ergo bathroom and comfortable beds and with a dinette on a double floor and Truma heating.

 More space than ever, in a compact motorhome thanks to the intelligently designed furniture and layouts. From the concave but deep overhead luggage compartments, the sizeable dinette, new Smart kitchen and Ergo bathroom, every centimetre is planned meticulously.