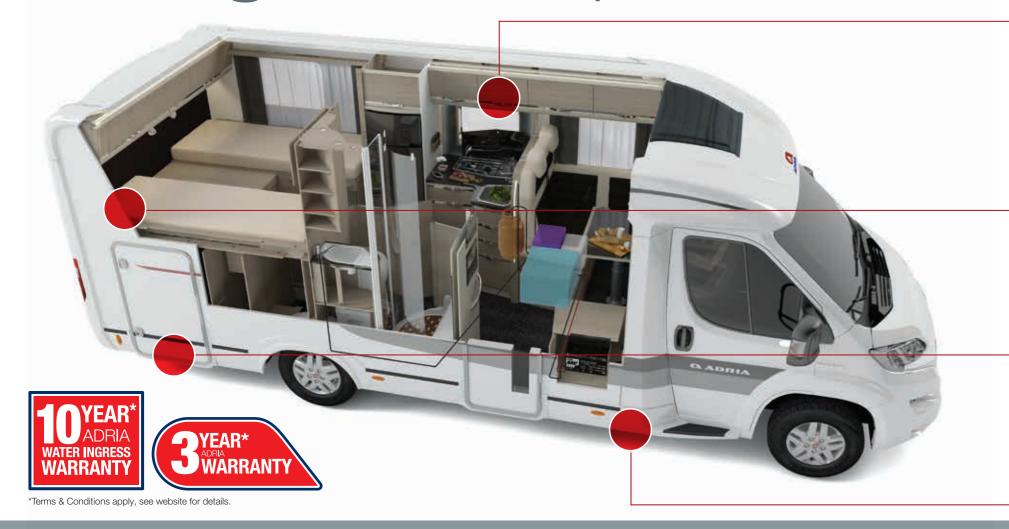

### **COMPREX CONSTRUCTION**

All Adria motorhomes benefit from Adria 'Comprex' construction which combines the torsional strength of wood, the durability of polyurethane and the moisture-stopping properties of polyester. Combined with the best Thermo-build insulation and airflow management for optimum real-world performance. Backed up by a 10 year water ingress warranty.

## CONSTRUCTION

Adria vehicles with 'Comprex' construction now offer a 10 year water ingress warranty, as standard, reflecting the superiority of this unique form of body construction.

Adria's 'Comprex' construction combines the torsional strength of wood, the durability of polyurethane and the moisture-stopping properties of polyester. Body construction with greater solidity for optimum real-world performance and better insulation.

\*Terms & Conditions apply, see website for details

> REINFORCED HARDWOOD PROFILE

XPS STYROFOAM INSULATION FOAM

EXTERIOR POLYESTER BODYSHELL CLADDING