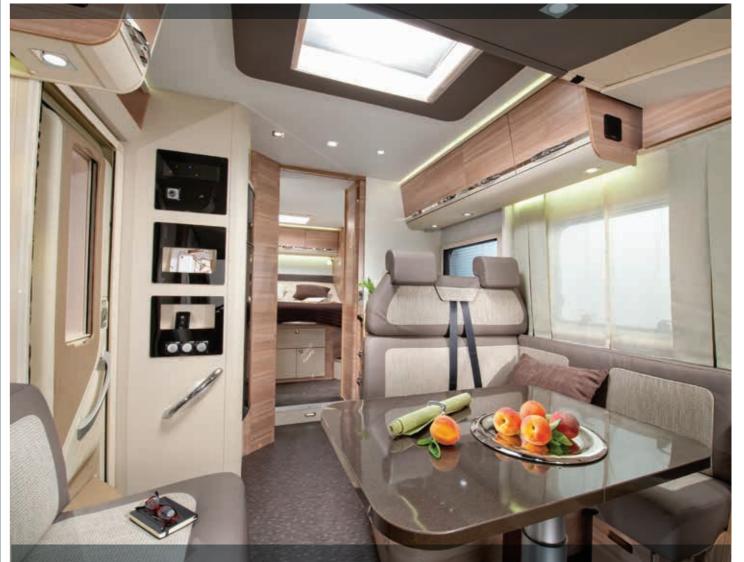

# LIVING

Contemporary interiors with a feeling of space and great functionality. Excellent integration with the driving cabin, large flexible dinettes and a wide choice of furniture and textiles. Double floors with storage and heating, plus large panoramic windows too, in some models.