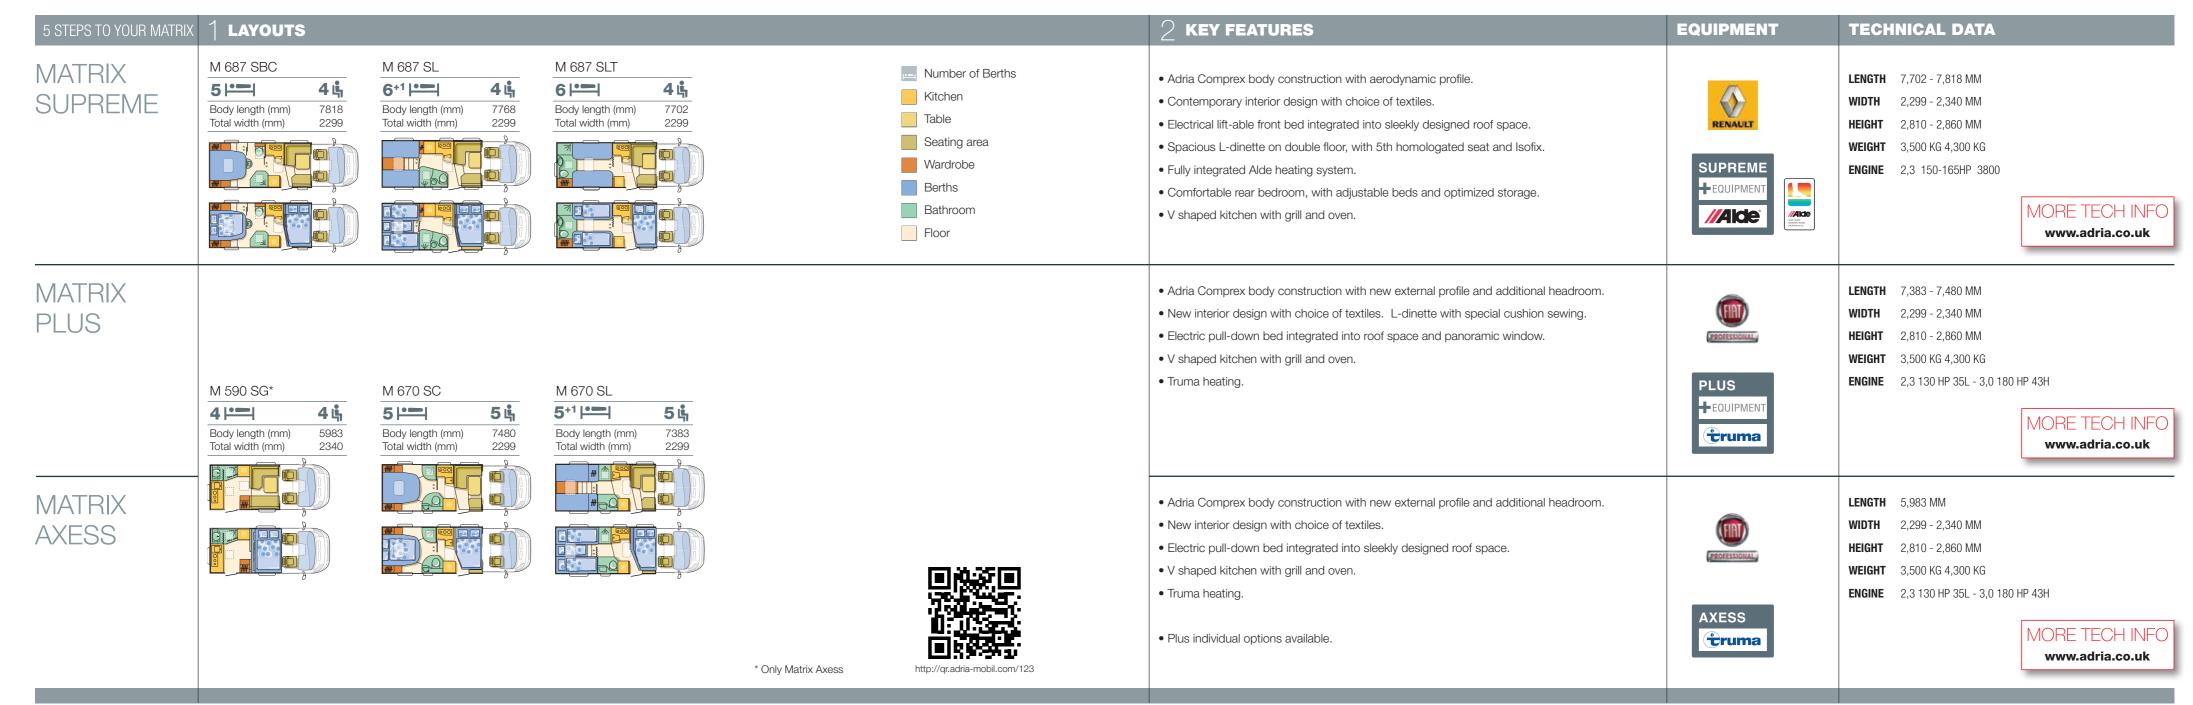

### MATRIX SUPREME

### MATRIX PI II

### MATRIX AXES

# One for all

The Matrix range takes versatility and comfort to new levels, these are the ultimate 'all-rounders', motorhomes which do everything well. Built on the acclaimed Fiat Ducato (Matrix Axess, Plus) and Renault Master (Matrix Supreme) these are practical and stylish motorhomes with the benefits of a front lift-able bedroom, in a sleekly designed crossover style vehicle.

**CROSSOVER** 

MATRIX SUPREME
MATRIX PLUS
MATRIX AXESS

Externally the Matrix has a new profile, lowered at the front and raised at the rear to offer more headroom inside. An ADAC safety-award winner, made in Adria's unique Comprex body construction and now with a new rear wall design with horizontal lights.

 The Matrix set the new benchmark for crossover motorhomes, with optimised space, contemporary interior designs and layouts. From the large lounge dinette, to the V-shaped kitchen, spacious bathroom and comfortable bedrooms, the new Matrix offer unparalleled versatility on the move. The motorhomes that do everything well