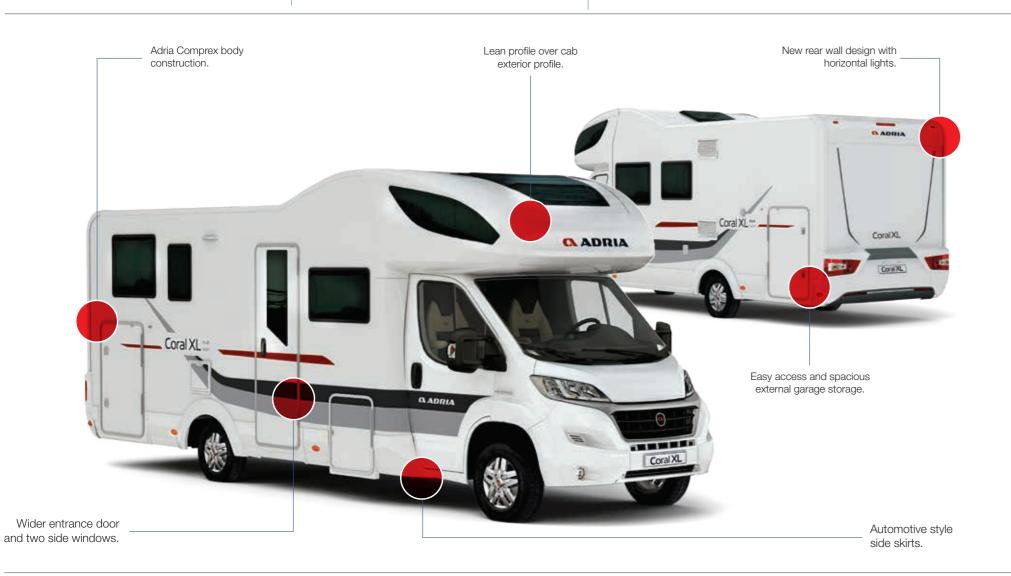

### **COMPREX CONSTRUCTION**

All Adria motorhomes benefit from Adria 'Comprex' construction which combines the torsional strength of wood, the durability of polyurethane and the moisture-stopping properties of polyester. Combined with the best Thermo-build insulation and airflow management for optimum real-world performance. Backed up by a 10 year water ingress warranty.

### **CORAL SUPREME**

CORAL PLUS

CORAL AXE

**LOW PROFILE** 

CORAL SUPREME
CORAL PLUS
CORAL AXESS

 Externally the Coral has a 'Slim-fit' profile, with a new rear wall design with horizontal lights, a new wider entrance door and large external garage space for storage. • The Coral sets the new benchmark for low profile motorhomes, with optimised space, contemporary interior designs and layouts. From the large lounge dinette, to the CleVer V-shaped kitchen, spacious bathroom and comfortable bedrooms, the Coral offers loft-style living in a slim-fit exterior design.

• The new Coral XL sets the new benchmark for over-cab motorhomes, with optimised space, contemporary interior designs and layouts perfect for families and larger groups. From the large lounge dinette, to the new kitchen, spacious bathroom and comfortable bedrooms. New Adria style and substance to those seeking an over-cab motorhome.