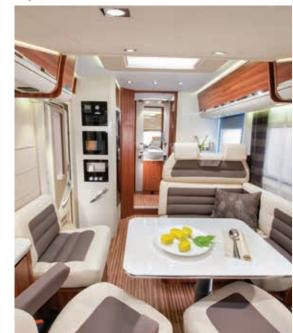

# LIVING

Contemporary interiors with a feeling of space and great functionality. Excellent integration with the driving cabin, large flexible dinettes and a wide choice of furniture and textiles. Double floors with storage and heating, plus large panoramic windows too, in some models.

### DINETTE

### COMPACT DINETTE