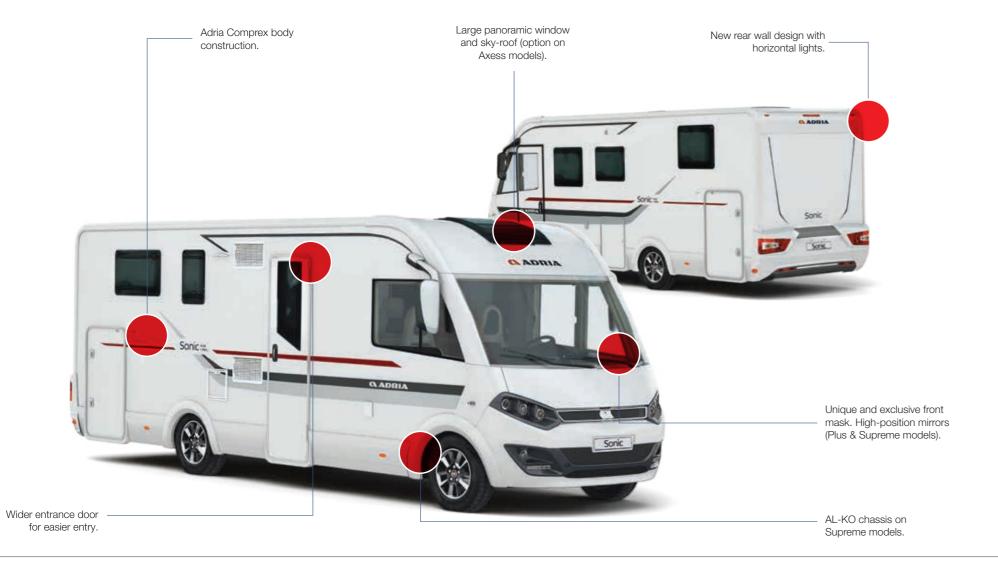

### **COMPREX CONSTRUCTION**

All Adria motorhomes benefit from Adria 'Comprex' construction which combines the torsional strength of wood, the durability of polyurethane and the moisture-stopping properties of polyester. Combined with the best Thermo-build insulation and airflow management for optimum real-world performance. Backed up by a 10 year water ingress warranty.

### PERFECT INTEGRATION **WITH THE BASE VEHICLE**

All Adria vehicles are designed to be perfectly integrated with the base vehicle. Integrated styling, seamless interior integration of space and a design which fully optimizes the driving dvnamics.

## CONSTRUCTION

Adria vehicles with 'Comprex' construction now offer a 10 year water ingress warranty, as standard, reflecting the superiority of this unique form of body construction.

Adria's 'Comprex' construction combines the torsional strength of wood, the durability of polyurethane and the moisture-stopping properties of polyester. Body construction with greater solidity for optimum real-world performance and better insulation.

### PERFECTLY INTEGRATED

Perfect integration with the Fiat Ducato is achieved, from the exterior styling to the integration of the internal space between the living space and cabin. The driving and handling characteristics are optimized, making the driving a real pleasure, with enhanced driver aids and powerful engines.

**CROSSOVER** 

MATRIX SUPREME
MATRIX PLUS
MATRIX AXESS

Externally the Matrix has a new profile, lowered at the front and raised at the rear to offer more headroom inside. An ADAC safety-award winner, made in Adria's unique Comprex body construction and now with a new rear wall design with horizontal lights.

### **CORAL SUPREME**

CORAL PLUS

CORAL AXE

**LOW PROFILE** 

CORAL SUPREME
CORAL PLUS
CORAL AXESS

 Externally the Coral has a 'Slim-fit' profile, with a new rear wall design with horizontal lights, a new wider entrance door and large external garage space for storage. • The Coral sets the new benchmark for low profile motorhomes, with optimised space, contemporary interior designs and layouts. From the large lounge dinette, to the CleVer V-shaped kitchen, spacious bathroom and comfortable bedrooms, the Coral offers loft-style living in a slim-fit exterior design.