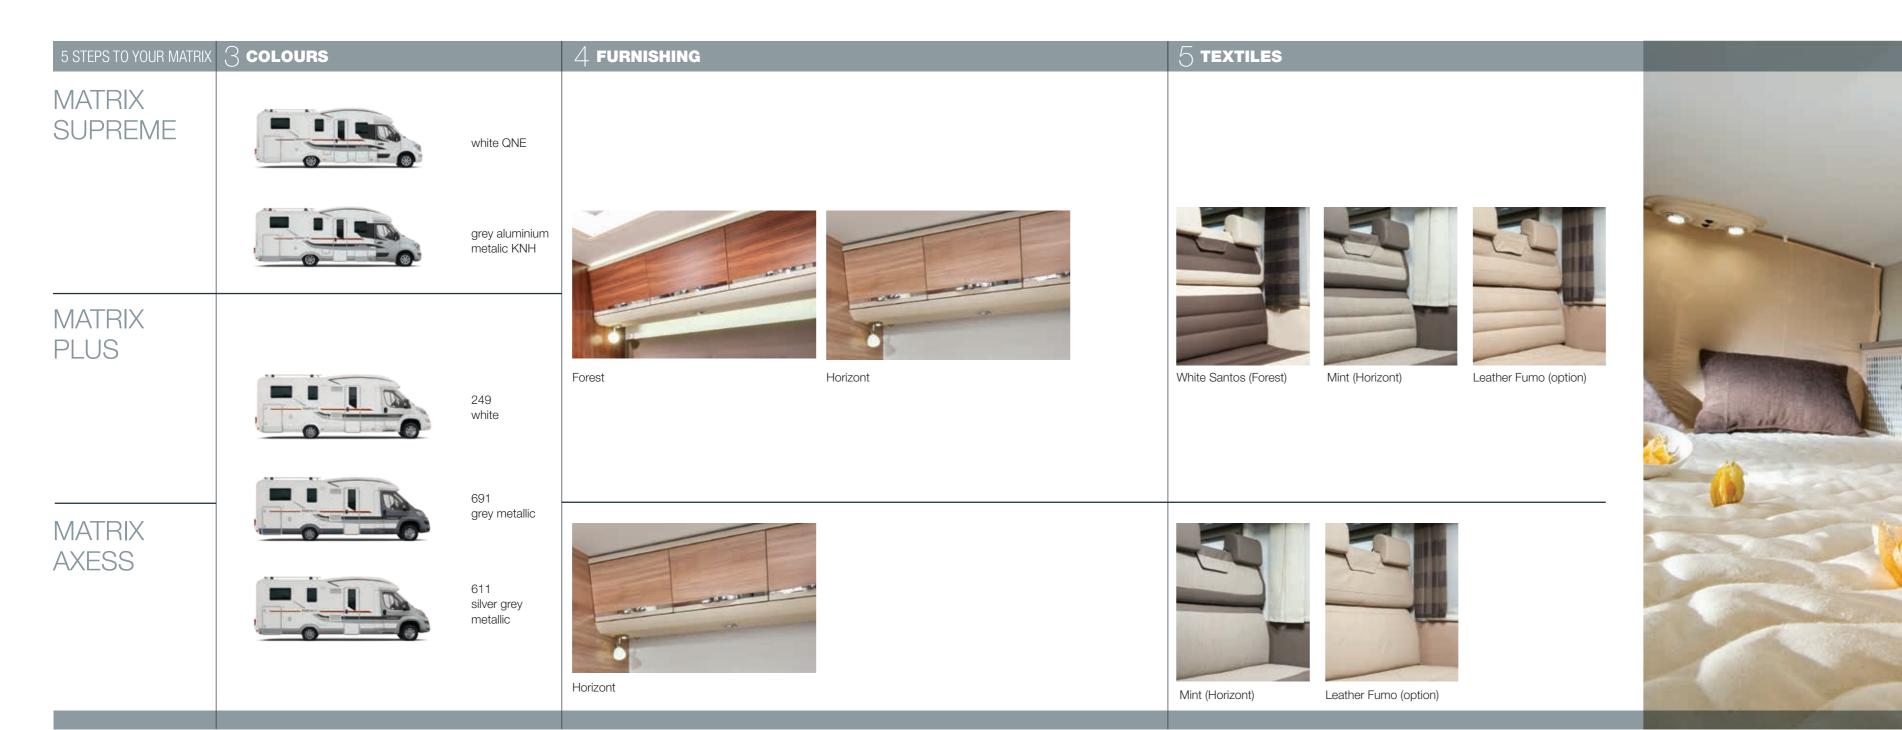

### FOREST INTERIOR DESIGN

Contemporary interior design in Forest for a more traditional look. Choice of textiles.

### **HORIZONT INTERIOR DESIGN**

Contemporary interior design in Horizont, for a more contemporary look. Choice of textiles.

### **HORIZONT INTERIOR DESIGN**

Contemporary interior design in Horizont, for a more contemporary look. Choice of textiles.

Control Contro