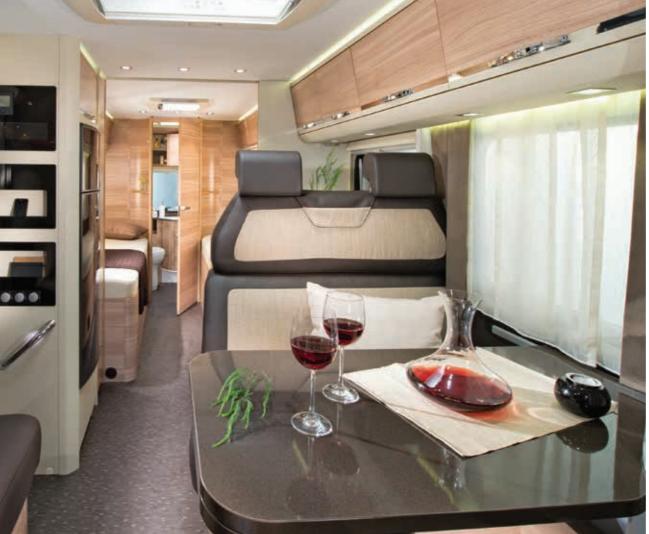

# LIVING

Contemporary interiors with a feeling of space and great functionality. Excellent integration with the driving cabin, large flexible dinettes and a wide choice of furniture and textiles. Double floors with storage and heating, plus large panoramic windows too, in some models.

### DINETTE