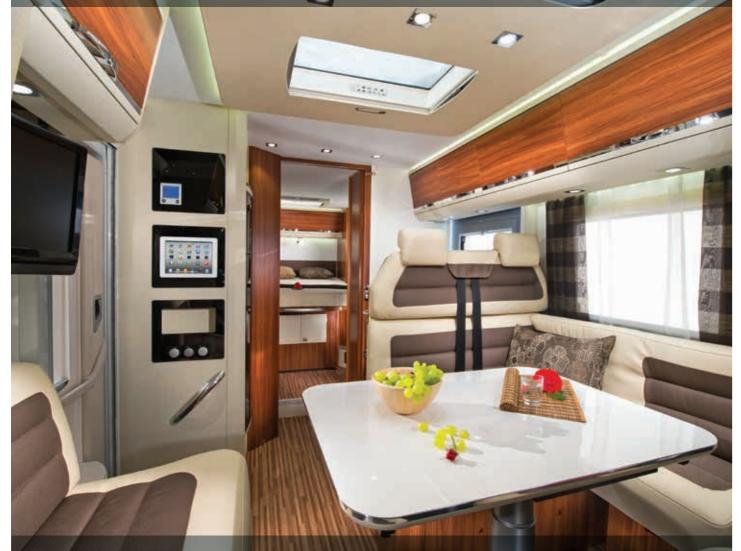

# LIVING

Contemporary interiors with a feeling of space and great functionality. Excellent integration with the driving cabin, large flexible dinettes and a wide choice of furniture and textiles. Double floors with storage and heating, plus large panoramic windows too, in some models.

### DINETTE