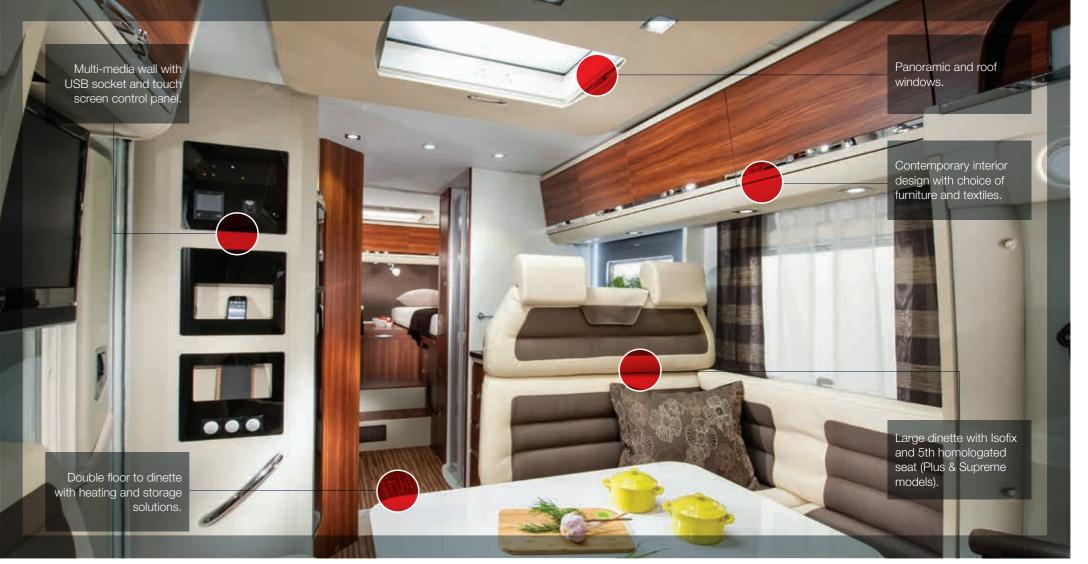

# Details matter

In designing a recreational vehicle, details matter and every centimetre counts. The science of layouts and construction, so that everything is in the right place, is learned over decades and Adria brings this experience to every vehicle.

Only Adria offers innovative solutions such as our Smart kitchens, hotel-style 'Ergo' bathrooms, a wide selection of sleeping solutions, optimized and flexible storage and our unique panoramic windows.

Details really matter, from the contemporary interior design to where we locate the heating – all Adria vehicles are 'designed for living'.

# LIVING

Contemporary interiors with a feeling of space and great functionality. Excellent integration with the driving cabin, large flexible dinettes and a wide choice of furniture and textiles. Double floors with storage and heating, plus large panoramic windows too, in some models.

# MULTI-MEDIA

Smart-living solutions, including intelligent TV placement, digital controllers for key vehicle functions and on some vehicles, integrated multi-media walls and the option of Alde Smart heating control.