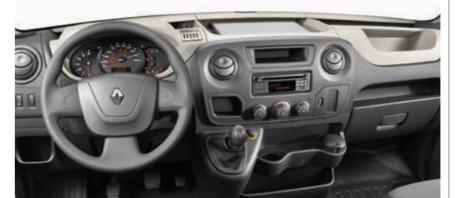

### PERFECTLY INTEGRATED

Perfect integration with the Fiat Ducato is achieved, from the exterior styling to the integration of the internal space between the living space and cabin. The driving and handling characteristics are optimized, making the driving a real pleasure, with enhanced driver aids and powerful engines.

AR SUSPENSION

flexible side blocks.

Rigid rear axle with longitudinal parabolic

leaf springs, telescopic dampers and

- Automotive style face and cabin interiors with 'Captain's chairs'.
- A range of best-in-class Multijet engines with improved fuel economy.
- Easier driving with features such as Comfort-matic gearbox and Gear Shift Indicator.
- Infotainment choices such as Bluetooth radios, MP3 and navigation options.
- Driver aids including Start & Stop technology and practical Tablet/Smart phone holder with USB connector.
- Options include Electronic Stability Control, Traction and Hill Descent Control.