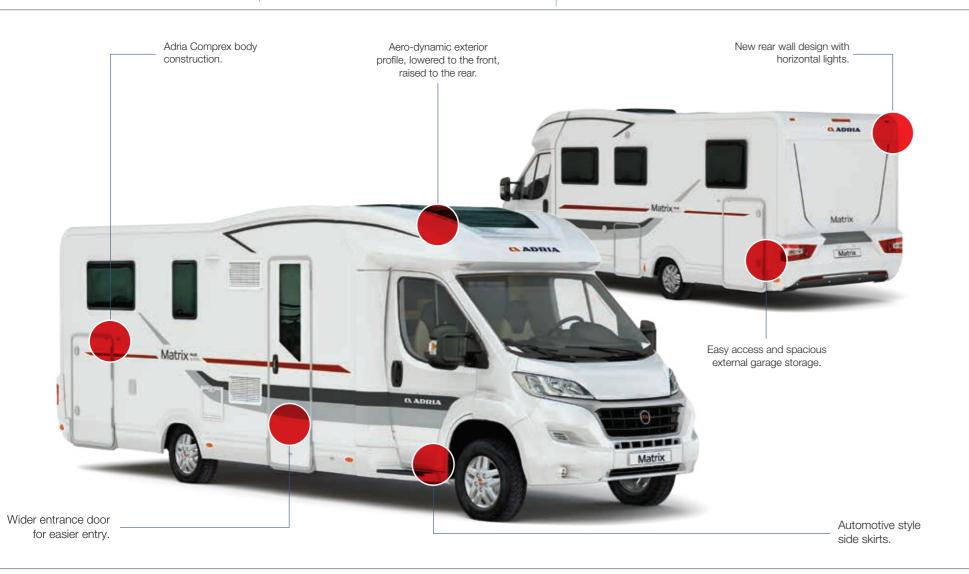

**CROSSOVER** 

MATRIX SUPREME
MATRIX PLUS
MATRIX AXESS

Externally the Matrix has a new profile, lowered at the front and raised at the rear to offer more headroom inside. An ADAC safety-award winner, made in Adria's unique Comprex body construction and now with a new rear wall design with horizontal lights.