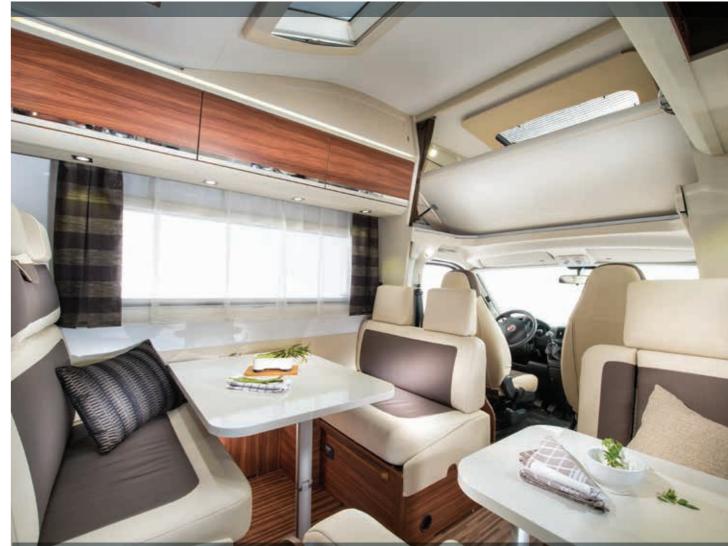

# LIVING

Contemporary interiors with a feeling of space and great functionality. Excellent integration with the driving cabin, large flexible dinettes and a wide choice of furniture and textiles. Double floors with storage and heating, plus large panoramic windows too, in some models.

### DINETTE