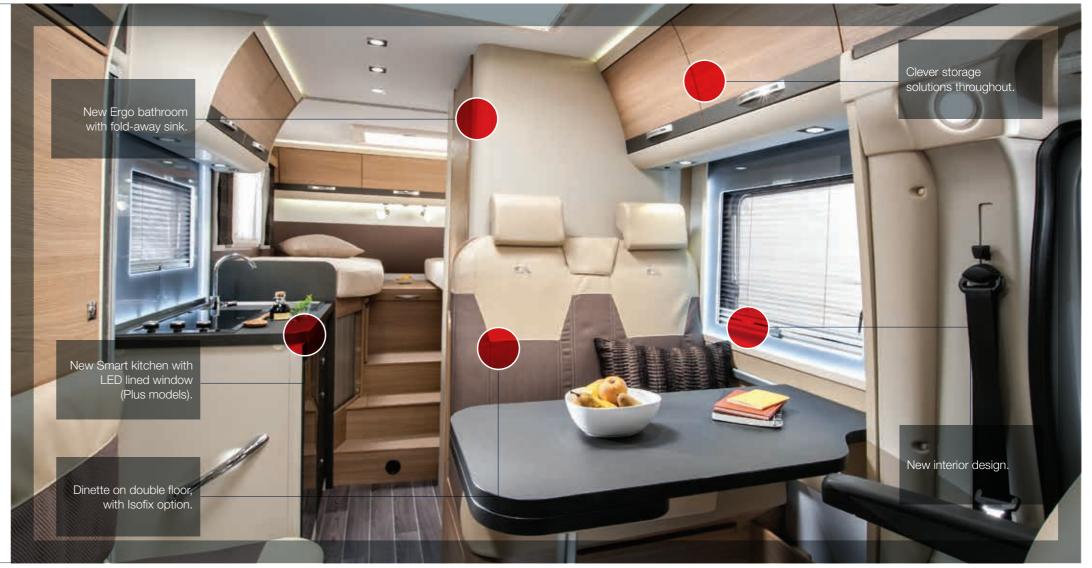

# COMPACT RANGE

# Compact dimensions, infinite possibilities

The new Compact sets the new benchmark for smaller motorhomes, with smart exterior dimensions making them true "city motorhomes" yet more interior space, enabling more possibilities when it comes to holiday adventures. Built on the acclaimed Fiat Ducato, these new motorhomes offer a genuine new alternative.

### COMPACT PLUS

The new Compacts are agile and adaptable motorhomes, with new exterior styling, new interior design and excellent layout solutions with optimized space for living and for storing your things. Now offering Adria's acclaimed Smart kitchen, Ergo bathroom and comfortable beds and with a dinette on a double floor and Truma heating.

 More space than ever, in a compact motorhome thanks to the intelligently designed furniture and layouts. From the concave but deep overhead luggage compartments, the sizeable dinette, new Smart kitchen and Ergo bathroom, every centimetre is planned meticulously.