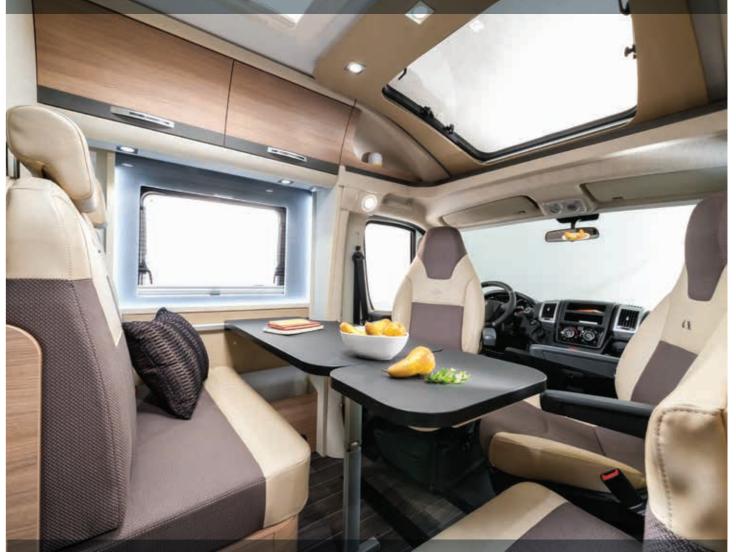

# LIVING

Contemporary interiors with a feeling of space and great functionality. Excellent integration with the driving cabin, large flexible dinettes and a wide choice of furniture and textiles. Double floors with storage and heating, plus large panoramic windows too, in some models.

### COMPACT PLUS

The new Compacts are agile and adaptable motorhomes, with new exterior styling, new interior design and excellent layout solutions with optimized space for living and for storing your things. Now offering Adria's acclaimed Smart kitchen, Ergo bathroom and comfortable beds and with a dinette on a double floor and Truma heating.

 More space than ever, in a compact motorhome thanks to the intelligently designed furniture and layouts. From the concave but deep overhead luggage compartments, the sizeable dinette, new Smart kitchen and Ergo bathroom, every centimetre is planned meticulously.