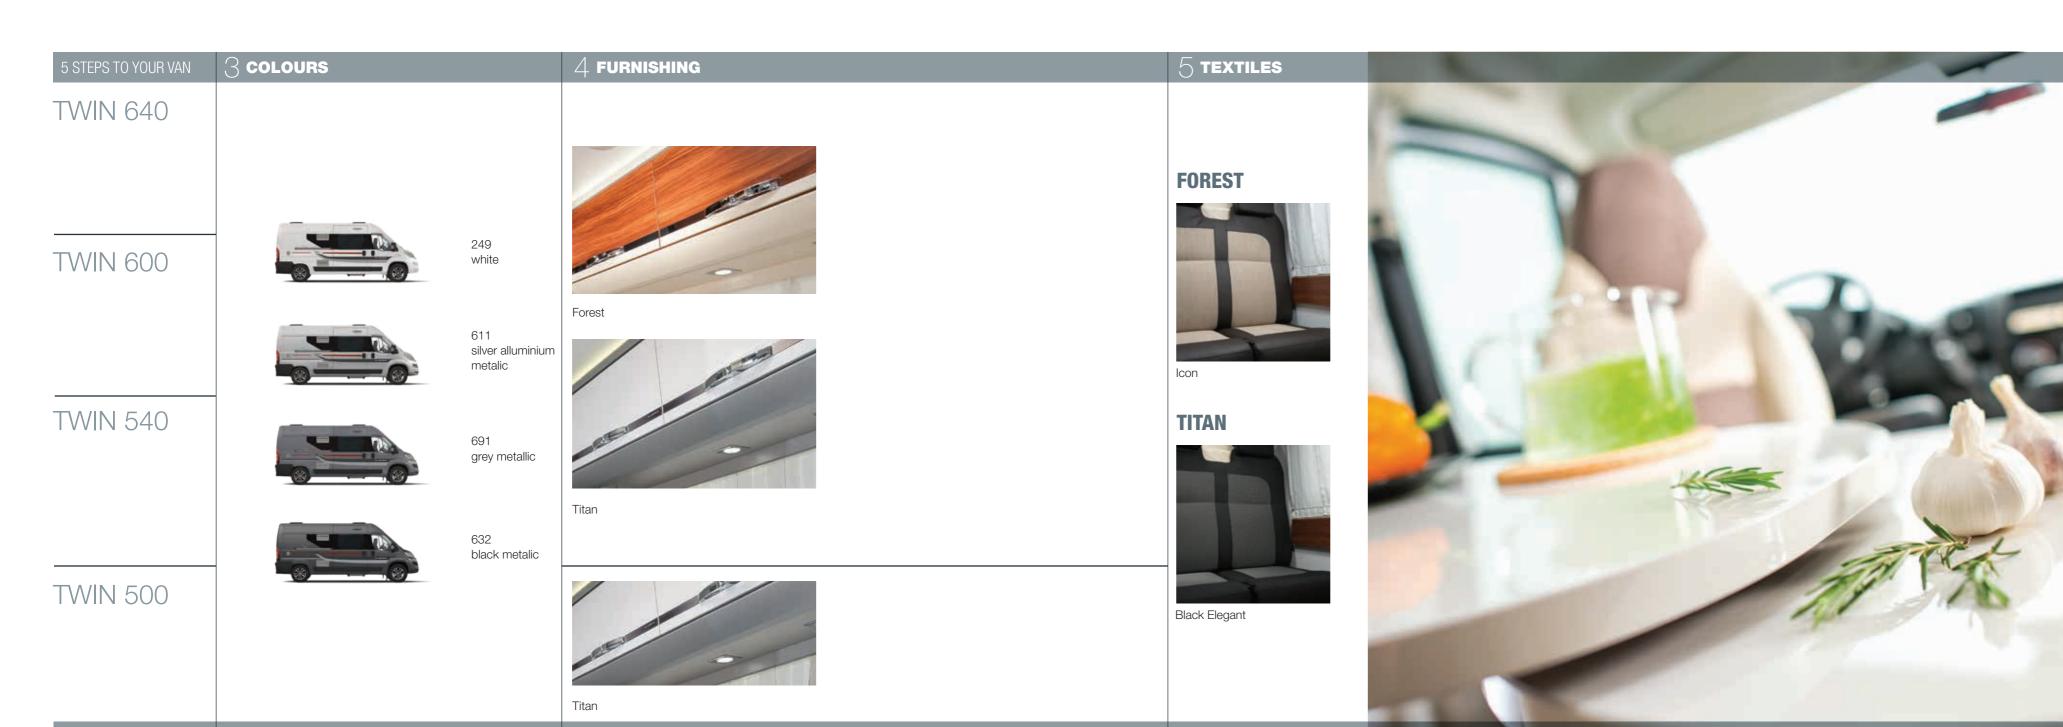

### FOREST INTERIOR DESIGN

Contemporary interior design in Forest for a more traditional look.

### **TITAN INTERIOR DESIGN**

Contemporary interior design in Titan, for a more automotive look.