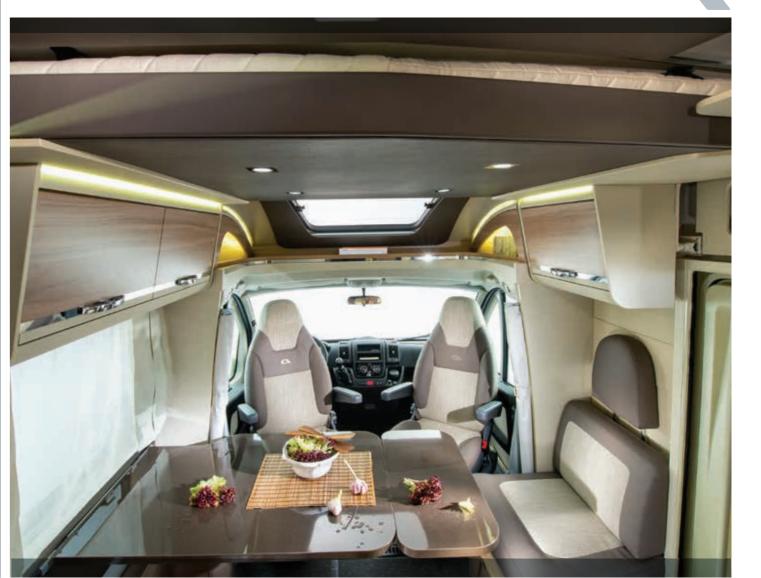

# LIVING

Contemporary interiors with a feeling of space and great functionality. Excellent integration with the driving cabin, large flexible dinettes and a wide choice of furniture and textiles. Double floors with storage and heating, plus large panoramic windows too, in some models.