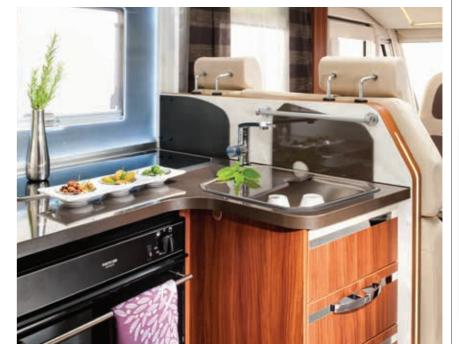

# KITCHENS

Intelligently-designed kitchens based on ergonomic principles with everything in the right place. Integrated functionalities and the best appliances. Useful features and plenty of storage.

Only Adria offers innovative solutions such as our Smart kitchens, hotel-style 'Ergo' bathrooms, a wide selection of sleeping solutions, optimized and flexible storage and our unique panoramic windows.