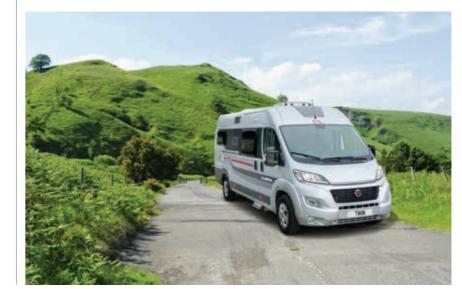

## **VANS**

TWIN 600

TWIN 5

TWIN F

TWIN 640
TWIN 600
TWIN 540
TWIN 500

# Agile and adaptable

Adria's range of agile and adaptable van conversions, called Twins, offer superbly practical and comfortable campers for quick get-aways or longer holidays. Choose from models from 5m to 6.4m in length, all with high specifications and flexible interiors.

### TWIN VANS NOW WITH ELECTRICAL-POWERED DOORS

New for the season 2016 Twin van range is the option of an electrical-powered sliding door. Operated by a simple press of a button, one press and the door silently does its work. There's an automatic safety-cut off so it doesn't close on anything it shouldn't and a built-in integrated mosquito net too. The new option is available as an option on Twin 640 SLX, Twin 600, Twin 540 and Twin 500.

**VANS** 

TWIN 640

**TWIN 600** 

TWIN 540

A choice of colours, complemented by tinted windows and useful features such as the sliding door stopper and LED awning light make this an attractive and versatile camper van. Attractively designed camper vans perfectly integrated into the Fiat Ducato, with a choice of exterior colours and a range of models available. All built to Adria Thermo-build standards and packed with features.