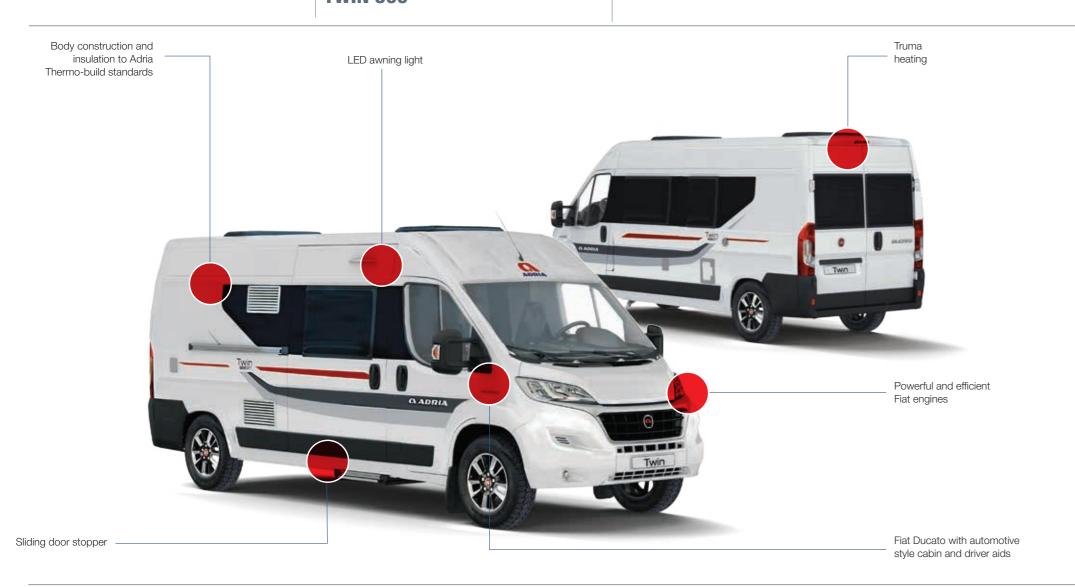

# Agile and adaptable

Adria's range of agile and adaptable van conversions, called Twins, offer superbly practical and comfortable campers for quick get-aways or longer holidays. Choose from models from 5m to 6.4m in length, all with high specifications and flexible interiors.

### TWIN VANS NOW WITH ELECTRICAL-POWERED DOORS

New for the season 2016 Twin van range is the option of an electrical-powered sliding door. Operated by a simple press of a button, one press and the door silently does its work. There's an automatic safety-cut off so it doesn't close on anything it shouldn't and a built-in integrated mosquito net too. The new option is available as an option on Twin 640 SLX, Twin 600, Twin 540 and Twin 500.

**VANS** 

TWIN 640

**TWIN 600** 

TWIN 540

A choice of colours, complemented by tinted windows and useful features such as the sliding door stopper and LED awning light make this an attractive and versatile camper van. Attractively designed camper vans perfectly integrated into the Fiat Ducato, with a choice of exterior colours and a range of models available. All built to Adria Thermo-build standards and packed with features.