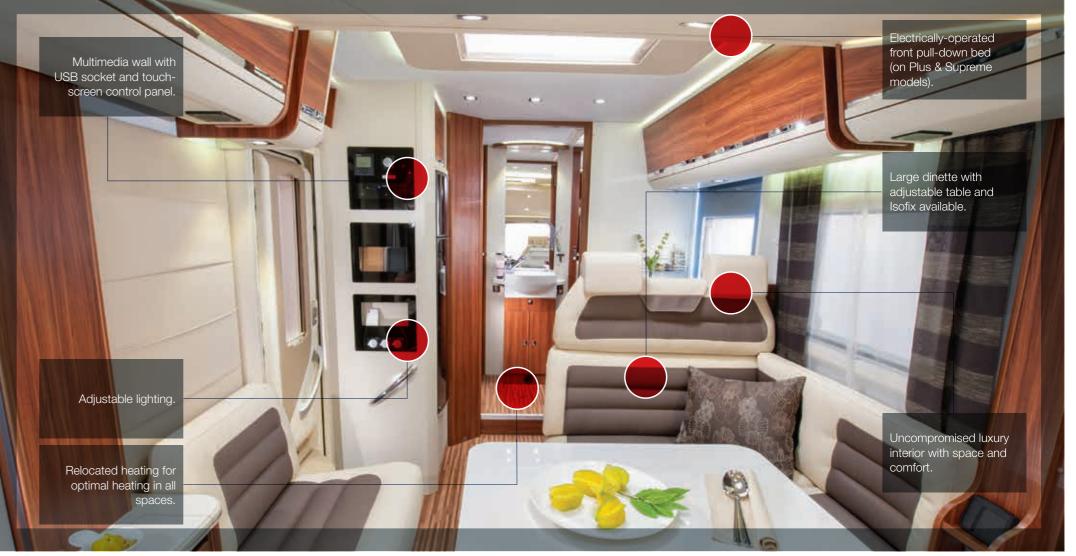

# LIVING

Contemporary interiors with a feeling of space and great functionality. Excellent integration with the driving cabin, large flexible dinettes and a wide choice of furniture and textiles. Double floors with storage and heating, plus large panoramic windows too, in some models.

# MULTI-MEDIA

Smart-living solutions, including intelligent TV placement, digital controllers for key vehicle functions and on some vehicles, integrated multi-media walls and the option of Alde Smart heating control.

### + HEATING

Adria optimizes the heating efficiency of all vehicles with precise engineering and cold-chamber testing. This approach combined with Adria 'Comprex' construction and the best insulation enables the elimination of thermal bridges for an efficient, comfortable environment, all year round.

Sonic sets the new benchmark with uncompromised space, contemporary interior designs and layouts. From the extra-large lounge dinette, to the V-shaped kitchen, spacious bathroom and comfortable bedrooms, Sonic offers unparalleled comfort and practicality.