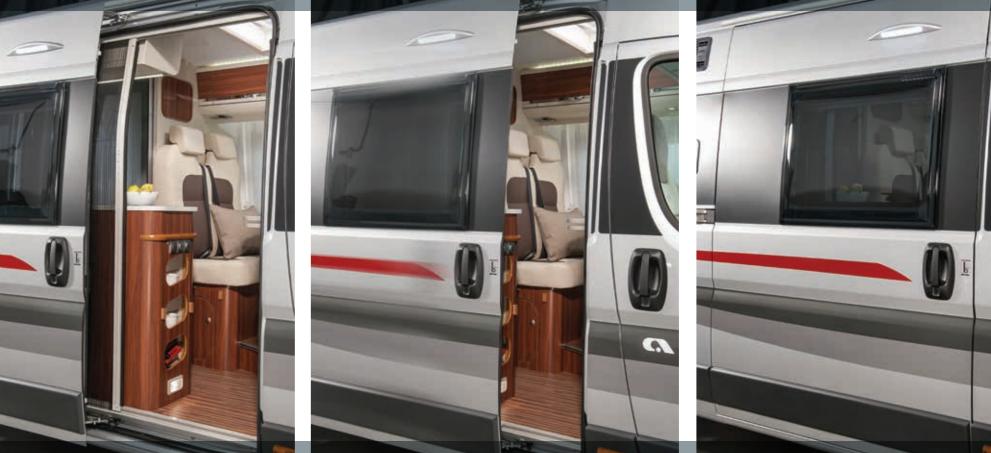

### TWIN VANS NOW WITH ELECTRICAL-POWERED DOORS

New for the season 2016 Twin van range is the option of an electrical-powered sliding door. Operated by a simple press of a button, one press and the door silently does its work. There's an automatic safety-cut off so it doesn't close on anything it shouldn't and a built-in integrated mosquito net too. The new option is available as an option on Twin 640 SLX, Twin 600, Twin 540 and Twin 500.