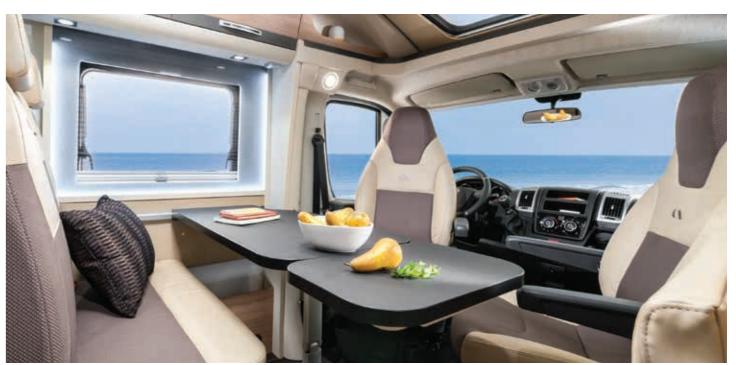

# LIVING

Contemporary interiors with a feeling of space and great functionality. Excellent integration with the driving cabin, large flexible dinettes and a wide choice of furniture and textiles. Double floors with storage and heating, plus large panoramic windows too, in some models.

### PERFECT INTEGRATION **WITH THE BASE VEHICLE**

All Adria vehicles are designed to be perfectly integrated with the base vehicle. Integrated styling, seamless interior integration of space and a design which fully optimizes the driving dvnamics.

### PERFECTLY INTEGRATED

Perfect integration with the Fiat Ducato is achieved, from the exterior styling to the integration of the internal space between the living space and cabin. The driving and handling characteristics are optimized, making the driving a real pleasure, with enhanced driver aids and powerful engines.