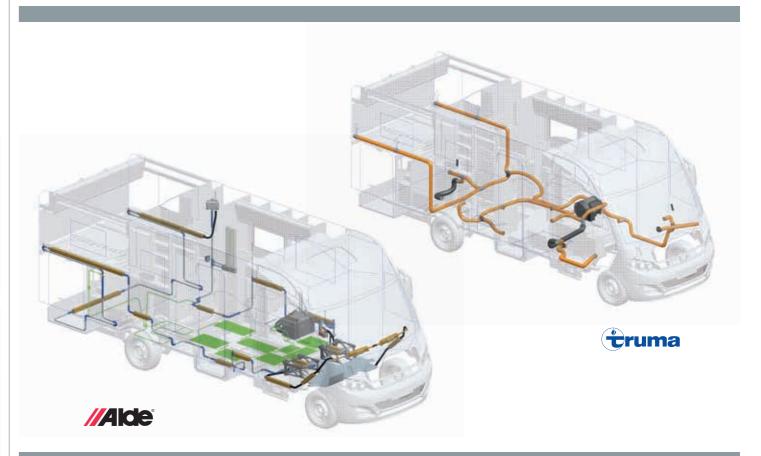

Vehicles offer a choice of heating systems, both are efficient and powerful, each with their own advantages. All Adria 'Axess' and 'Plus' model motorhomes are available with Truma heating. A

popular choice, easy to use, with warm air distributed through wellplaced pipes, with optional electrical floor heating too.

'Supreme' models come with fully integrated Alde heating with a heated liquid transferring the heat throughout the motorhome through the floor. There's optional Alde heat exchanger and optional Alde Smart Control, which enables heating control through your Smart phone.