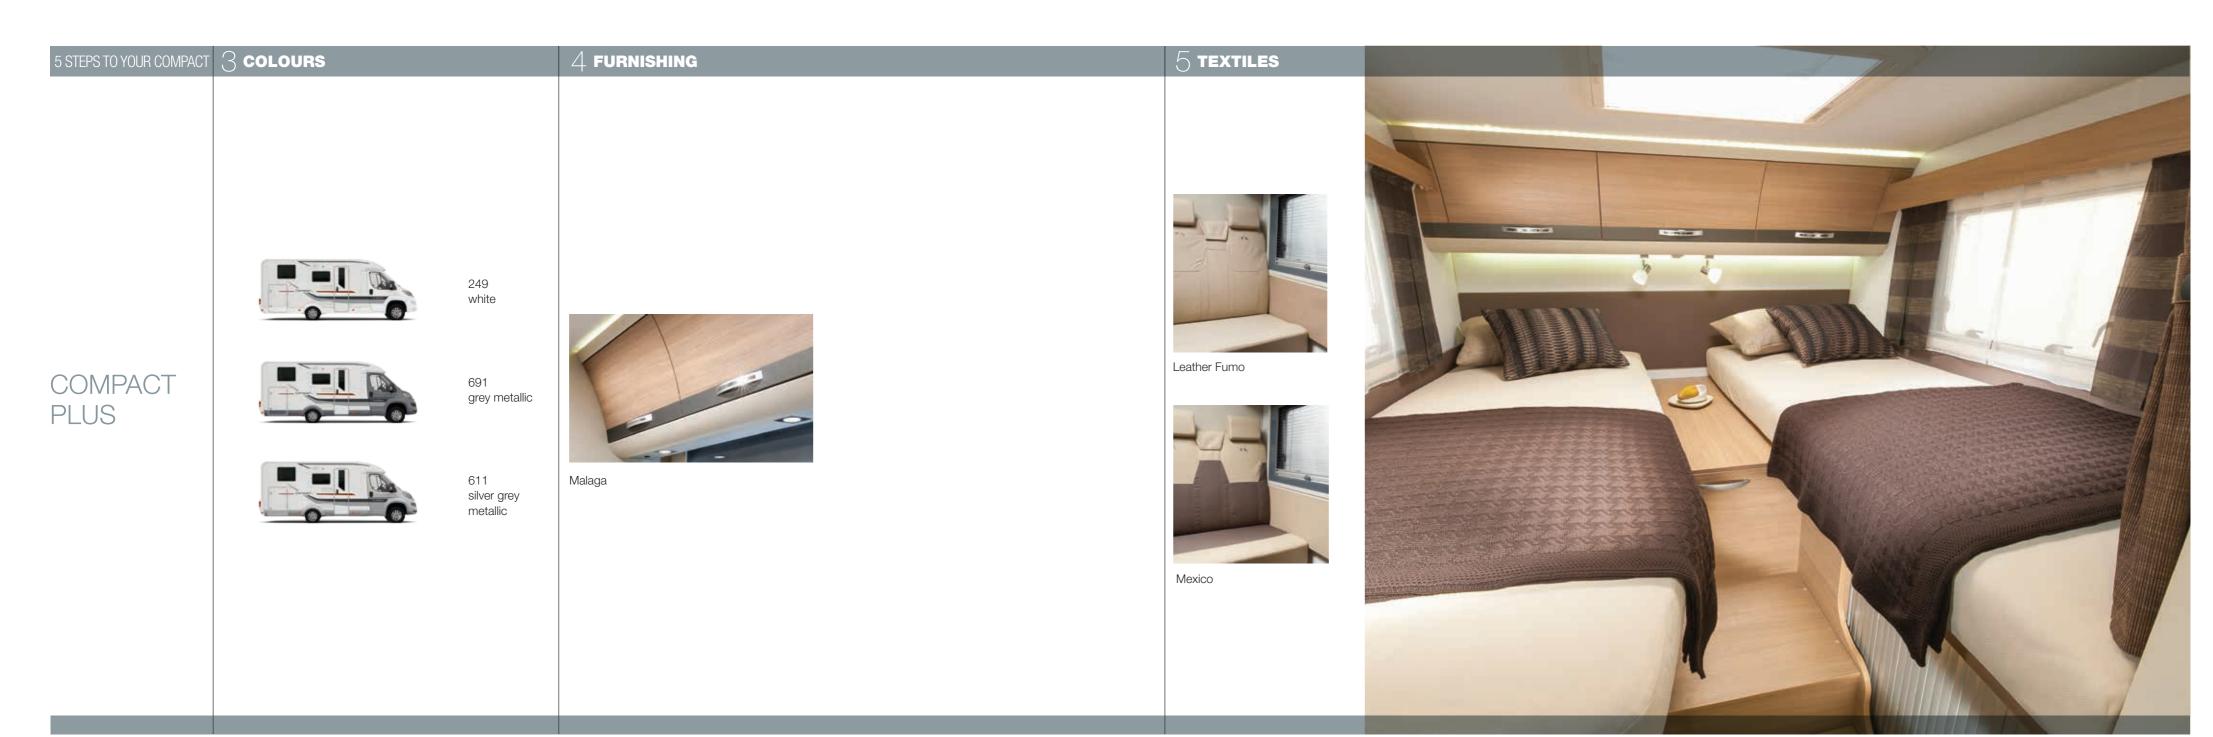

# COMPACT RANGE

# Compact dimensions, infinite possibilities

The new Compact sets the new benchmark for smaller motorhomes, with smart exterior dimensions making them true "city motorhomes" yet more interior space, enabling more possibilities when it comes to holiday adventures. Built on the acclaimed Fiat Ducato, these new motorhomes offer a genuine new alternative.

### COMPACT PLUS

The new Compacts are agile and adaptable motorhomes, with new exterior styling, new interior design and excellent layout solutions with optimized space for living and for storing your things. Now offering Adria's acclaimed Smart kitchen, Ergo bathroom and comfortable beds and with a dinette on a double floor and Truma heating.

 More space than ever, in a compact motorhome thanks to the intelligently designed furniture and layouts. From the concave but deep overhead luggage compartments, the sizeable dinette, new Smart kitchen and Ergo bathroom, every centimetre is planned meticulously.

### MALAGA INTERIOR DESIGN

Contemporary interior design in Malaga.