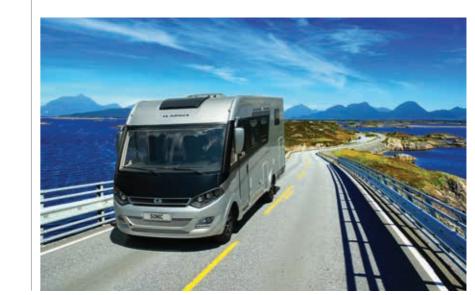

# to explore

In 2015 Adria reached a milestone – fifty years at the forefront of caravan and motorhome development. The first Adria caravan '375' rolled off the production line back in 1965, and in the 1980's, motorhomes were introduced. Fast forward to today and our range of caravans, motorhomes and van conversions are more popular than ever.

Fifty years of experience brings with it so many advantages – Adria's experience in design and the layouts offered, as well as our passion and commitment to offer the best products available.

All Adria vehicles are made at our state-of-the-art factory in the heart of Europe. Here, our skills and the best suppliers in the industry, come together to produce innovatively-designed vehicles of the highest quality, durability and reliability.