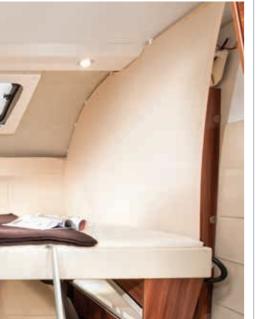

# SLEEPING

A wide range of sleeping solutions on berths with optimized dimensions and comfortable mattresses. Beds which are easy to access, including light-weight solid construction pull-down beds and bedrooms with optimized air circulation.

### PULL DOWN BED

+ ISLAND BED