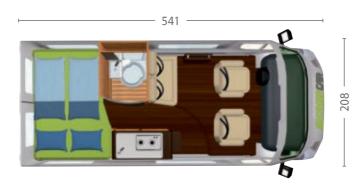

#### HYMERCAR Ayers Rock

#### **Highlights**:

- Rear transverse bed 196 x 138/ 123 cm
- Large optional pop-top roof with 200 x 135 cm bed
- Folding table, adjustable size
- Bathroom with folding solidsurface washbasin and mirror cabinet
- Clothes rail over transverse bed
- 65-l compressor refrigerator

#### HYMERCAR Grand Canyon

|            | Dimensions<br>(LxWxH) | Mass in running<br>order | Payload / O*  | Seats       | Berths / 0*                                  |              | Dimensions<br>(LxWxH) | Mass in running<br>order | F |
|------------|-----------------------|--------------------------|---------------|-------------|----------------------------------------------|--------------|-----------------------|--------------------------|---|
| Ayers Rock | 541 x 208 x 255 cm    | 2,725 kg                 | 575–1,125* kg | i, i, i, i, | $\dot{\psi}\dot{\psi}+\dot{\psi}\dot{\psi}*$ | Grand Canyon | 599x208x255 cm        | 2,880 kg                 | 2 |