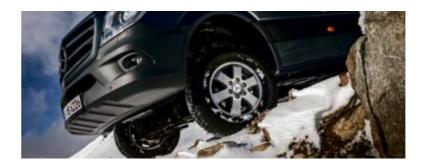

#### Four-wheel drive

An optional driver-engageable four-wheel drive, greater traction, improved driving stability and the latest generation of ADAPTIVE ESP® means you can master major challenges however rough the weather and road conditions.

With a driver-engageable four-wheel drive, increased traction, improved driving stability and the latest generation ADAPTIVE ESP®, you can master any challenge, no matter how rough the weather and road conditions.