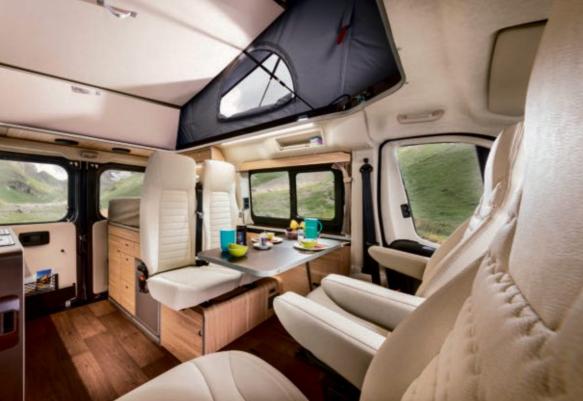

## Living area, kitchen, storage & sleeping

The bathroomless HYMERCAR Sydney is a true all-rounder, ideal for camping holidays, weekend getaways or simply getting around town. The versatile seating concept makes it a multifunctional vehicle for the whole family, and an ideal second car.

*Generous interior for cosy get-togethers:* the Sydney with 2.65 metre headroom and adjustable table.

More flexibility with the optional removable cabinet and optional 46-litre compressor cool box.

The standard version of the HYMERCAR Sydney is a 3-seater with bucket seat including armrests.

## Sleeping and bathroom Quality to indulge all your senses.

The modern comfort sleeping system with comfortable cold foam mattresses, high-quality sprung mattress base and attractive fabric-lined wall coverings provides perfect peace and quiet with a touch of luxury. The pop-top roof with integrated bed including comfort sleeping system lets you create a separate bedroom. This area can be reached via a ladder and can be closed off to separate the two areas visually.