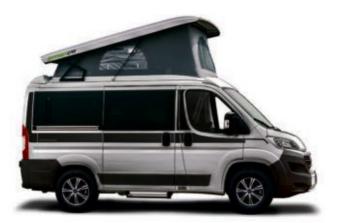

### HYMERCAR Fiat without bathroom Like a second car

The HYMERCAR model range comes in two product lines: one with fully glazed windows and no bathroom, the other with aluminium-framed windows plus bathroom. The bathroomless model, the HYMERCAR Sydney, is characterised by a flexible seating concept comprising 3, 4 or 5 seats. It also has extra storage capacity thanks to removable furniture. And a portable toilet gives you even greater independence on your travels. With its car-like dimensions and intelligent storage space concept, the HYMERCAR Sydney therefore makes an ideal multifunctional vehicle for the whole family. Contributing to the high level of comfort in the HYMERCAR van are the comfort sleeping system of all the beds and the sound-absorbing, fabric-lined wall and ceiling coverings.

• HYMERCAR Sydney page 14

Up to 5 seats

Diesel heater

Comfort sleeping 190 Ah leisure battery system with disc springs

Lashing rails for optimum, flexible fixation

Pop-top roof with hinged and folding double bed as standard