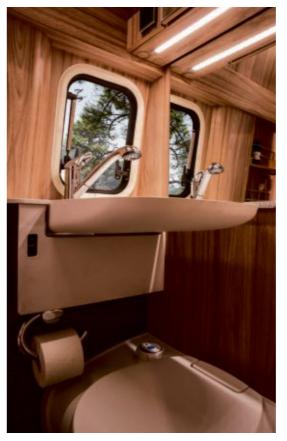

## Sleeping and bathroom

*The comforts of a world-class hotel.* 

The roomy compact bathroom in the Grand Canyon S is lavishly and practically equipped – with a folding designer washbasin in solid surface material plus a modern bench toilet complete with level indicator and toilet roll holder.

The shelf is equipped with practical elastic straps to keep all your bathroom accessories handy and secure.

The central part of the rear bed can be simply folded up out of the way – without having to tidy away the bedding.