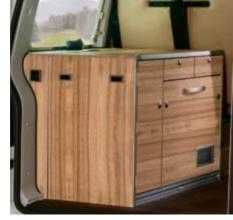

The modern kitchen range offers plenty of space for cooking and washing up. The extra-deep drawers with high-quality self-closing mechanisms allow convenient storage and easy access to cooking equipment such as pans and crockery.

The extra-deep double drawers are equipped with high-quality self-closing mechanisms and a large, two-piece cutlery tray.

Modern compressor refrigerators ensure effective cooling however hot it is outside.

The kitchen is fully equipped with a sink unit, an integrated 2-burner gas hob and a 90-litre compressor refrigerator (or 65-litre in the Ayers Rock and Yosemite models). Extradeep drawers and generous overhead lockers make pottering in the kitchen a whole lot easier.