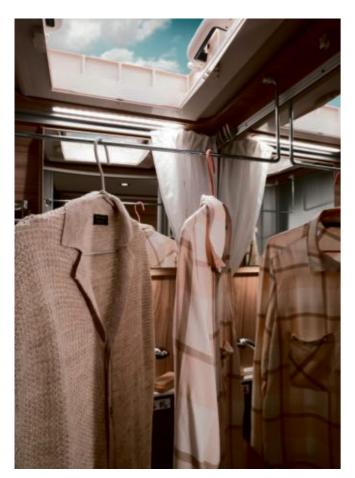

On-board space sensation: the generous full-length wardrobe has enough room for a full range of holiday outfits, so you can be ready for any occasion. The practical storage compartments are ideal for small items such as coins, keys, or cufflinks. Everything is there where you need it.

#### **Highlights:**

- Rear transverse bed 196 x 152/ 140 cm
- Large optional pop-top roof with 200 x 135 cm bed
- Folding table, adjustable size
- Bathroom with solid-surface folding washbasin and mirror cabinet
- Full-length wardrobe
- 90-l compressor refrigerator