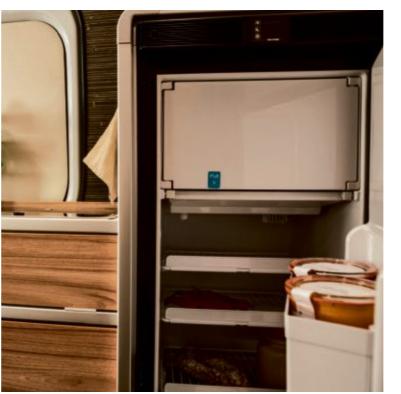

20

Sleeping & bathroom

The modern compressor refrigerator has plenty of space to keep you in chilled drinks, however hot the weather, and is easily reachable from the kitchen or seating area.

The high-volume (90 l) compressor refrigerator provides plenty of space for chilling drinks, and can be easily reached from the seating area.

There is additional storage space under the refrigerator for keeping further supplies to hand.

A kitchen counter extension can be fitted to the cabinet or the refrigerator to provide an extra work surface.