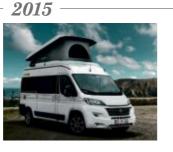

2014 -

The Fiat Ducato-based HYMER-

high roof, distinctive longitudinal

CAR 3 is also launched at the

same time, featurina a stvlish

seats and an extra bed.

The Sydney Drive and Serengeti models boast flexible interior designs and individually organised stowage space.

The ultra-compact HYMERCAR Ayers Rock comes with a comprehensive equipment package and accommodates up to four people.

HYMER wins the "European Innovation Award" with its innovative concept study based on the Mercedes-Benz V-Class. , er coupies. Ini