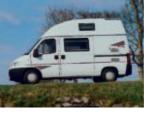

The HYMERCAR Van and Family are launched on the market simultaneously, introducing the distinctive corrugated high roof and new floor plan.

HYMER gives its HYMERCAR fleet a makeover, introducing a new duo: the Magic (left) boasts a bathroom, while the Fantasy is notable for its storage space. . .

Small is beautiful: the less than four-metre-long HYMER Van based on the tiny Fiat Talento is the ideal camper for couples.

The HYMERCAR Fantasy goes out of production; only the Magic remains – and is promptly voted "Motorhome of the Year".