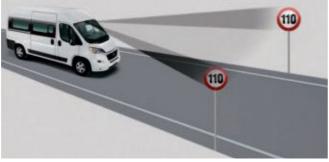

Traffic Sign Recognition

The Traffic Sign Recognition (TSR) system alerts the driver to road signs via an on-board display.

Driver's cab seats

The captain chair-style cab seats with integrated headrests offer maximum comfort and can be rotated by 180°.