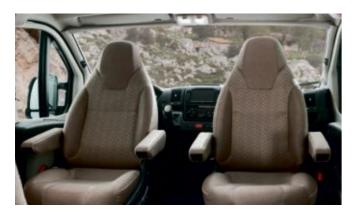

Traffic Sign Recognition

The Traffic Sign Recognition (TSR) system alerts the driver to road signs via an on-board display.

Driver's cab seats

The captain chair-style cab seats with integrated headrests offer maximum comfort and can be rotated by 180°.