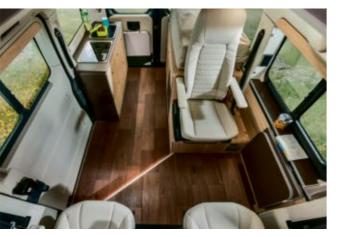

### Living area and kitchen

The generously designed seating area allows plenty of legroom. The folding table in the side wall can be readily adjusted to make the tabletop area larger or smaller. It can also be folded back completely against the wall as required.

## Sleeping and bathroom Quality to indulge all your senses.

The modern comfort sleeping system with comfortable cold foam mattresses, high-quality sprung mattress base and attractive fabric-lined wall coverings provides perfect peace and quiet with a touch of luxury. The pop-top roof with integrated bed including comfort sleeping system lets you create a separate bedroom. This area can be reached via a ladder and can be closed off to separate the two areas visually.

The compact bathroom is equipped with a large, stylish folding washbasin in superiorquality solid surface material. The tambour door takes up no room even when open, thus leaving the gangway clear.

The washroom is multifunctional, allowing you to turn the compact bathroom into a wardrobe in an instant.