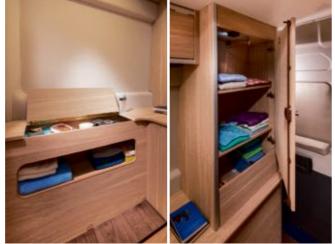

On-board space sensation: the generous full-length wardrobe has enough room for a full range of holiday outfits, so you can be ready for any occasion. The practical storage compartments are ideal for small items such as coins, keys, or cufflinks. Everything is there where you need it.

| load / O*  | Seats       | Berths / O*                   |
|------------|-------------|-------------------------------|
| –1,120* kg | i, i, i, i, | <b>ψໍ ψໍ</b> + <b>ψໍ ψໍ</b> * |

24

Wardrobe or storage space: the roomy washroom is multifunctional and adaptable to your needs.

The compact bathroom is equipped with a large, stylish folding washbasin in superiorquality solid surface material. The tambour door takes up no room even when open, thus leaving the gangway clear.

The washroom is multifunctional, allowing you to turn the compact bathroom into a wardrobe in an instant.