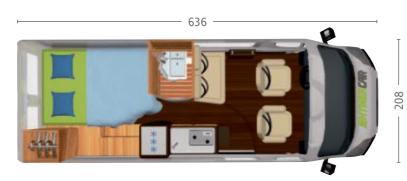

|               | Dimensions<br>(LxWxH) | Mass in running<br>order | Payload / O*  | Seats | Berths / 0*                |
|---------------|-----------------------|--------------------------|---------------|-------|----------------------------|
| Sierra Nevada | 636x208x255 cm        | 2,990 kg                 | 510-1,010* kg | 444   | <b>• • • • • • • • • •</b> |

#### **Highlights:**

- Rear bed 205 x 148 cm
- Large optional pop-top roof • with 200 x 135 cm bed
- Folding table, adjustable size •
- Bathroom with folding solidsurface washbasin and mirror cabinet
- Roomy wardrobe with plenty ٠ of storage space
- 90-l compressor refrigerator •