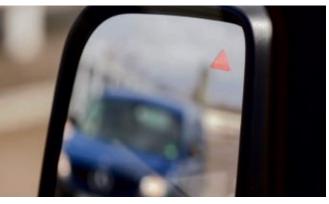

Traffic Sign Recognition

The Traffic Sign Recognition (TSR) system alerts the driver to road signs via an on-board display.

Driver's cab seats

The captain chair-style cab seats with integrated headrests offer maximum comfort and can be rotated by 180°.