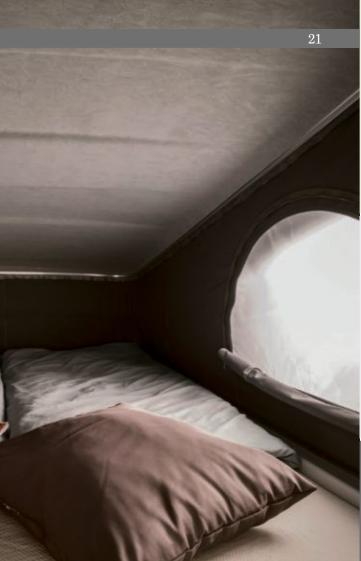

## Sleeping and bathroom Quality to indulge all your senses.

The modern comfort sleeping system with comfortable cold foam mattresses, high-quality sprung mattress base and attractive fabric-lined wall coverings provides perfect peace and quiet with a touch of luxury. The pop-top roof with integrated bed including comfort sleeping system lets you create a separate bedroom. This area can be reached via a ladder and can be closed off to separate the two areas visually.

The modern comfort sleeping system with comfortable cold foam mattresses on the rear bed offers perfect peace and quiet with a touch of luxury and additional under-bed storage.