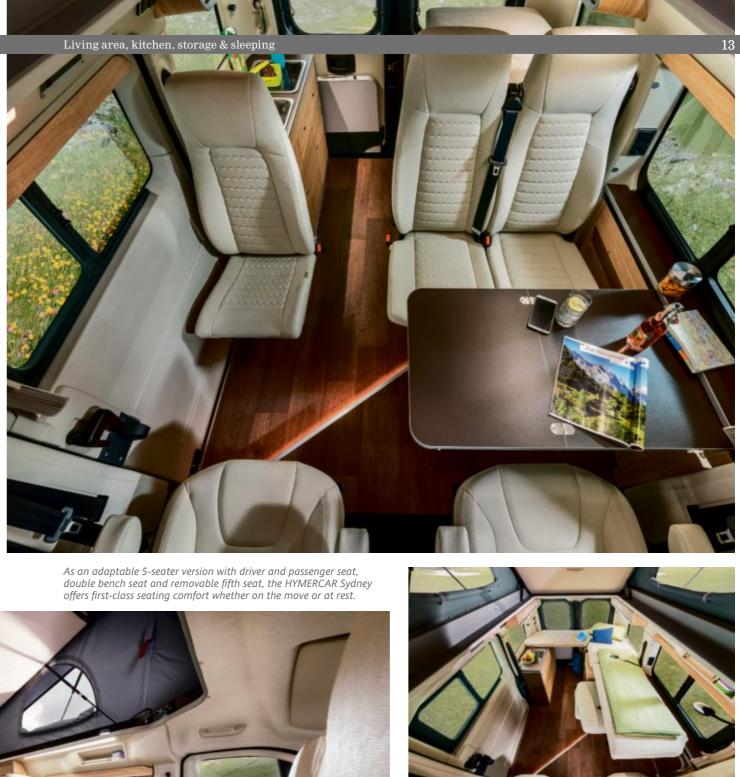

## Living area, kitchen, storage & sleeping

The bathroomless HYMERCAR Sydney is a true all-rounder, ideal for camping holidays, weekend getaways or simply getting around town. The versatile seating concept makes it a multifunctional vehicle for the whole family, and an ideal second car.

*Generous interior for cosy get-togethers:* the Sydney with 2.65 metre headroom and adjustable table.

More flexibility with the optional removable cabinet and optional 46-litre compressor cool box.

The standard version of the HYMERCAR Sydney is a 3-seater with bucket seat including armrests.

#### HYMERCAR Sydney