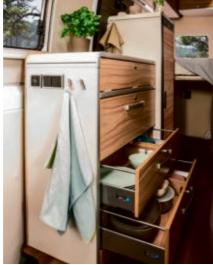

The modern kitchen range offers plenty of space for cooking and washing up. The extra-deep drawers with high-quality self-closing mechanisms allow convenient storage and easy access to cooking equipment such as pans and crockery.

The extra-deep double drawers are equipped with high-quality self-closing mechanisms and a large, two-piece cutlery tray.

Modern compressor refrigerators ensure effective cooling however hot it is outside.