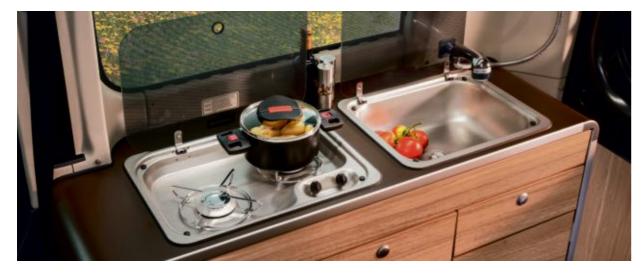

The modern kitchen range offers plenty of space for cooking and washing up. The extra-deep drawers with high-quality self-closing mechanisms allow convenient storage and easy access to cooking equipment such as pans and crockery.

The kitchen is fully equipped with a sink unit, an integrated 2-burner gas hob and a 90-litre compressor refrigerator (or 65-litre in the Ayers Rock and Yosemite models). Extradeep drawers and generous overhead lockers make pottering in the kitchen a whole lot easier.