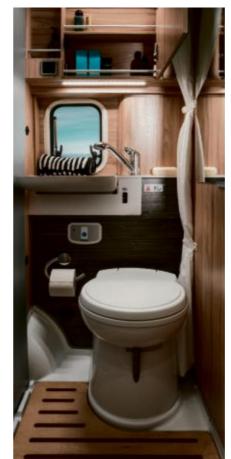

## Sleeping and bathroom

*The comforts of a world-class hotel.* 

The roomy compact bathroom in the Grand Canyon S is lavishly and practically equipped – with a folding designer washbasin in solid surface material plus a modern bench toilet complete with level indicator and toilet roll holder.

The shelf is equipped with practical elastic straps to keep all your bathroom accessories handy and secure.

The central part of the rear bed can be simply folded up out of the way – without having to tidy away the bedding.