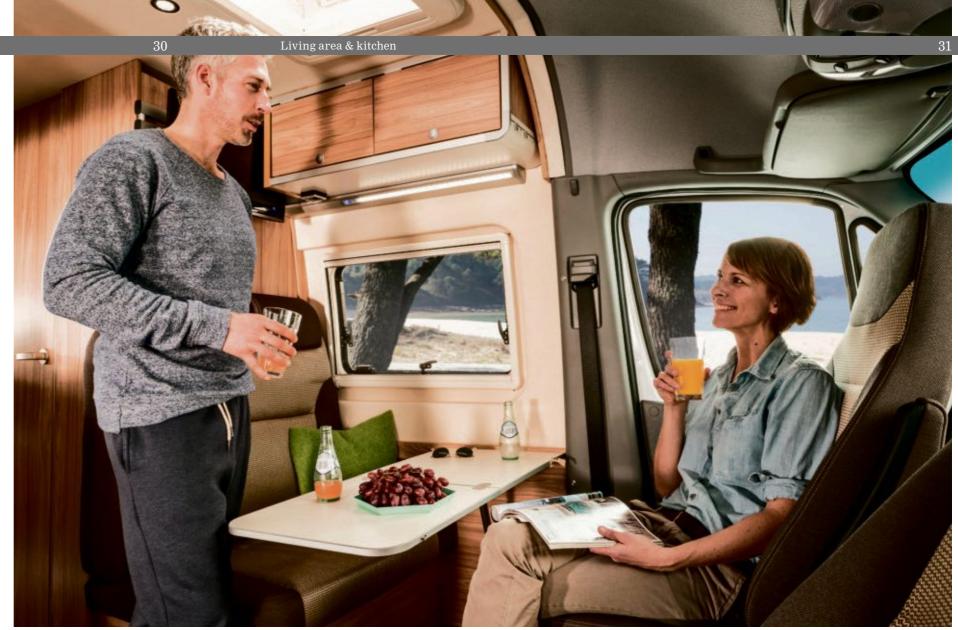

## Living area, kitchen, storage & sleeping

The bathroomless HYMERCAR Sydney is a true all-rounder, ideal for camping holidays, weekend getaways or simply getting around town. The versatile seating concept makes it a multifunctional vehicle for the whole family, and an ideal second car.

The modern kitchen range offers plenty of space for cooking and washing up. The extra-deep drawers with high-quality self-closing mechanisms allow convenient storage and easy access to cooking equipment such as pans and crockery.