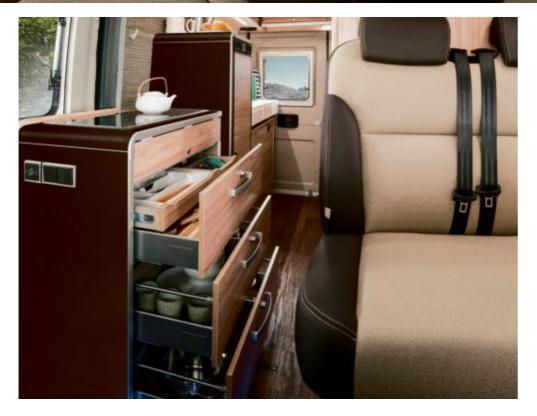

The modern kitchen range offers plenty of space for cooking and washing up. The extra-deep drawers with high-quality self-closing mechanisms allow convenient storage and easy access to cooking equipment such as pans and crockery.

The extra-deep double drawers are equipped with high-quality self-closing mechanisms and a large, two-piece cutlery tray.

Modern compressor refrigerators ensure effective cooling however hot it is outside.

The kitchen is fully equipped with a sink unit, an integrated 2-burner gas hob and a 90-litre compressor refrigerator (or 65-litre in the Ayers Rock and Yosemite models). Extradeep drawers and generous overhead lockers make pottering in the kitchen a whole lot easier.