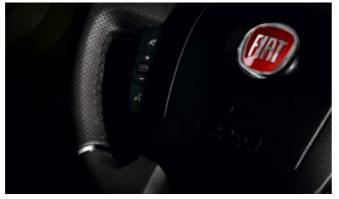

Multifunctional steering wheel

The radio and other connected devices can be conveniently operated via the adjustable multifunctional steering wheel.