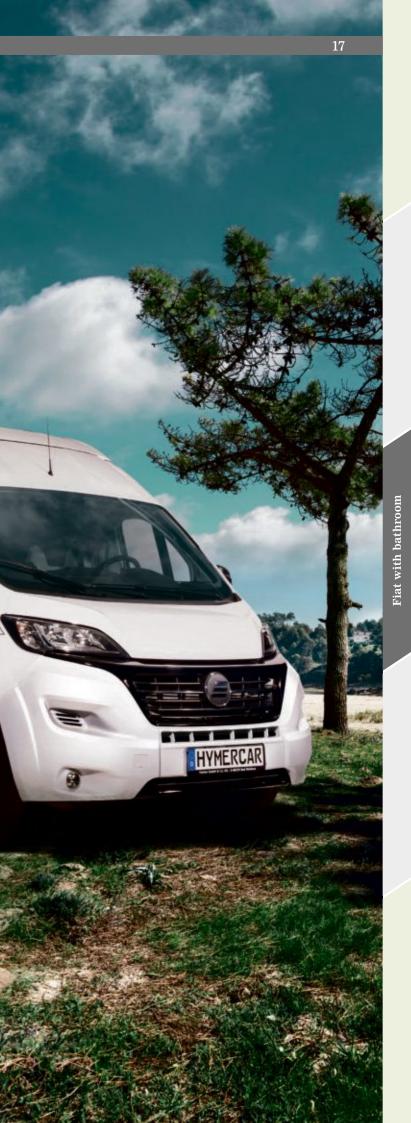

# **HYMERCAR Fiat** with bathroom

Creature comforts.

The HYMERCAR model range comes in two product lines: one with fully glazed windows and no bathroom, the other with aluminium-framed windows plus bathroom.

The models with bathroom are designed as a 4-seater. They are equipped with a comfortable compact bathroom with folding washbasin and fixed toilet. A further advantage is the unique pop-top solution which turns the models into proper 4-berth models. The comfort sleeping system and the sound-absorbing, fabric-lined wall and ceiling coverings contribute to the high level of comfort.