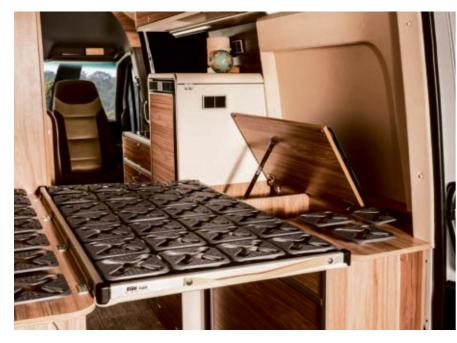

## Living area and kitchen

*Exclusive inventory for a unique* holiday experience.

Versatile: the large folding side table in the Grand Canyon S opens up to provide an ample surface. What's more, it can be partially collapsed or folded away completely as required, so you don't have to store it separately while on the move.

a capacity of 90 litres.

The large compressor refrigerator in the Grand Canyon S with integrated freezer compartment has

The practical cooker / sink combination with two burners is space-saving yet functional. When the glass lid is folded down, it becomes a large work-top or shelf surface.