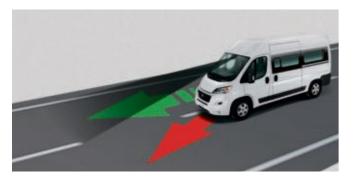

Lane departure warning system

The lane departure warning system (LDWS) emits an acoustic signal alerting the driver if the vehicle strays outside the lane.

and hill descent assist. With its low average consumption, the 96 kW / 130 hp Fiat Multijet II engine is the epitome of sustained, fuel-efficient driving pleasure. The nippy and robust 4-cylinder turbo-diesel engine complies with the Euro 6 and EEV exhaust emissions standards.

#### Lane departure warning system

The lane departure warning system sends acoustic and visual signals to the driver if they unintentionally leave their lane. This helps reduce the risk of accidents caused by falling asleep at the wheel.