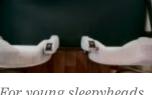

#### *For young sleepyheads*

The HYMERCAR child's bunk measures 160 × 70 cm and can be easily assembled in the cab. Available for both Fiat Ducato and Mercedes-Benz Sprinter.