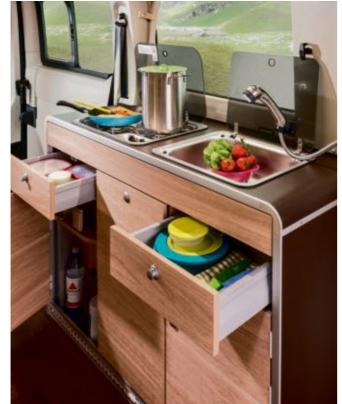

The modern kitchen range offers plenty of space for cooking and washing up. The extra-deep drawers with high-quality self-closing mechanisms allow convenient storage and easy access to cooking equipment such as pans and crockery.

The extra-deep double drawers are equipped with high-quality self-closing mechanisms and a large, two-piece cutlery tray.

Modern compressor refrigerators ensure effective cooling however hot it is outside.

The kitchen is fully equipped with a sink unit, an integrated 2-burner gas hob and a 90-litre compressor refrigerator (or 65-litre in the Ayers Rock and Yosemite models). Extradeep drawers and generous overhead lockers make pottering in the kitchen a whole lot easier.