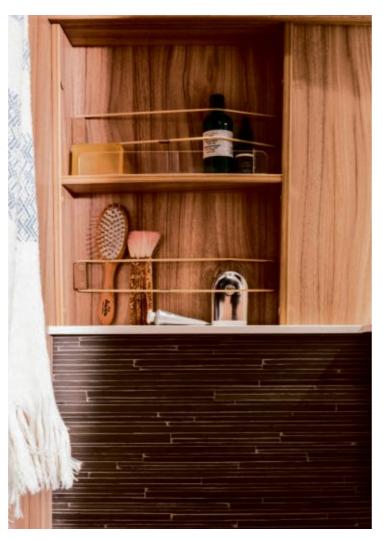

The compact bathroom is equipped with a large, stylish folding washbasin in superiorquality solid surface material. The tambour door takes up no room even when open, thus leaving the gangway clear.

The washroom is multifunctional, allowing you to turn the compact bathroom into a wardrobe in an instant.

The shelf is equipped with practical elastic straps to keep all your bathroom accessories handy and secure.

The central part of the rear bed can be simply folded up out of the way – without having to tidy away the bedding.