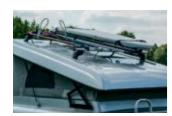

All-round protection

The 4-part sleeping roof insulation is fastened in place with Velcro. The front section can be opened for air circulation and to let in light.

Luggage rack

Surfboard, kayak or dinghy – anything you can't fit inside the vehicle can go on the roof rack.