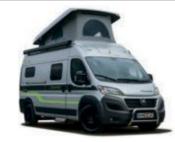

### HYMERCAR Fiat without bathroom Like a second car

The HYMERCAR model range comes in two product lines: one with fully glazed windows and no bathroom, the other with aluminium-framed windows plus bathroom. The bathroomless model, the HYMERCAR Sydney, is characterised by a flexible seating concept comprising 3, 4 or 5 seats. It also has extra storage capacity thanks to removable furniture. And a portable toilet gives you even greater independence on your travels. With its car-like dimensions and intelligent storage space concept, the HYMERCAR Sydney therefore makes an ideal multifunctional vehicle for the whole family. Contributing to the high level of comfort in the HYMERCAR van are the comfort sleeping system of all the beds and the sound-absorbing, fabric-lined wall and ceiling coverings.

## Living area, kitchen, storage & sleeping

The bathroomless HYMERCAR Sydney is a true all-rounder, ideal for camping holidays, weekend getaways or simply getting around town. The versatile seating concept makes it a multifunctional vehicle for the whole family, and an ideal second car.