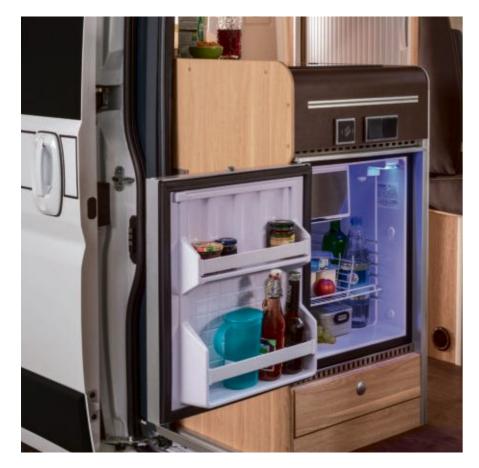

a capacity of 90 litres.

The large compressor refrigerator in the Grand Canyon S with integrated freezer compartment has

The practical cooker / sink combination with two burners is space-saving yet functional. When the glass lid is folded down, it becomes a large work-top or shelf surface.