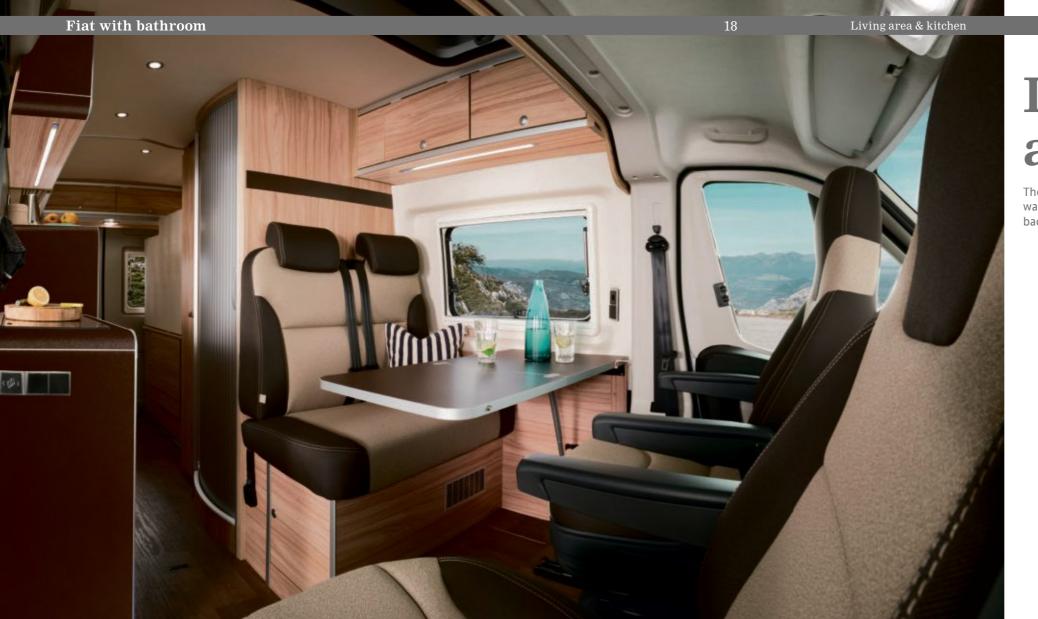

### Living area and kitchen

The generously designed seating area allows plenty of legroom. The folding table in the side wall can be readily adjusted to make the tabletop area larger or smaller. It can also be folded back completely against the wall as required.

The extra-deep double drawers are equipped with high-quality self-closing mechanisms and a large, two-piece cutlery tray.

Modern compressor refrigerators ensure effective cooling however hot it is outside.