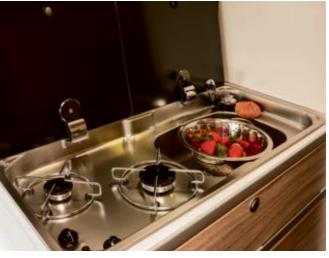

The compact kitchen unit in the HYMERCAR Grand Canyon S has generous work surfaces and plenty of extra-deep drawers with high-quality soft-close mechanisms and ample space for pots and pans or crockery. All you need to prepare even the most elaborate meals! The practical hooks on the side of the kitchen cabinet are ideal for keeping tea towels handy.

a capacity of 90 litres.

The large compressor refrigerator in the Grand Canyon S with integrated freezer compartment has

The practical cooker / sink combination with two burners is space-saving yet functional. When the glass lid is folded down, it becomes a large work-top or shelf surface.