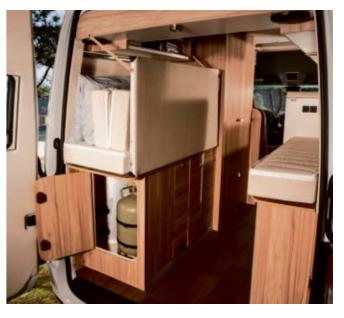

The compact kitchen unit in the HYMERCAR Grand Canyon S has generous work surfaces and plenty of extra-deep drawers with high-quality soft-close mechanisms and ample space for pots and pans or crockery. All you need to prepare even the most elaborate meals! The practical hooks on the side of the kitchen cabinet are ideal for keeping tea towels handy.

a capacity of 90 litres.

The large compressor refrigerator in the Grand Canyon S with integrated freezer compartment has

The practical cooker / sink combination with two burners is space-saving yet functional. When the glass lid is folded down, it becomes a large work-top or shelf surface.