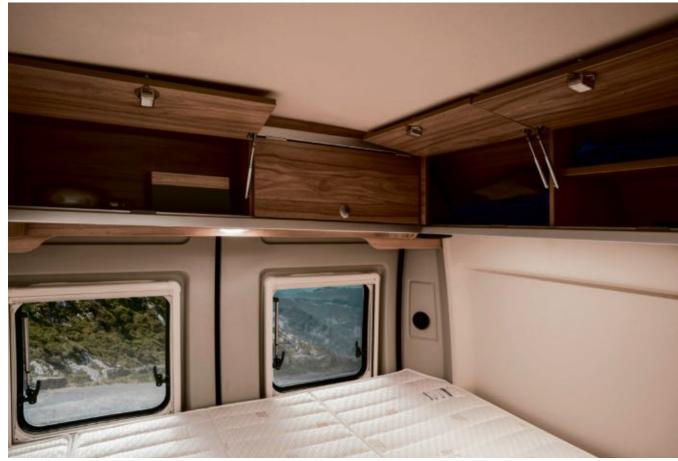

On-board space sensation: the generous full-length wardrobe has enough room for a full range of holiday outfits, so you can be ready for any occasion. The practical storage compartments are ideal for small items such as coins, keys, or cufflinks. Everything is there where you need it.