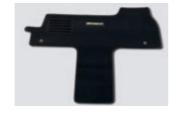

All on board ...

The rear-mounted Atera bicycle rack attached to the tow bar lets you open both rear doors even when loaded.

HYMERCAR branding.

The cabin floor mat is made from polypropylene tufted velour with nubuck look edging and bears the Original