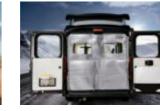

# **HYMERCAR Fiat** with bathroom

Creature comforts.

The HYMERCAR model range comes in two product lines: one with fully glazed windows and no bathroom, the other with aluminium-framed windows plus bathroom.

The models with bathroom are designed as a 4-seater. They are equipped with a comfortable compact bathroom with folding washbasin and fixed toilet. A further advantage is the unique pop-top solution which turns the models into proper 4-berth models. The comfort sleeping system and the sound-absorbing, fabric-lined wall and ceiling coverings contribute to the high level of comfort.