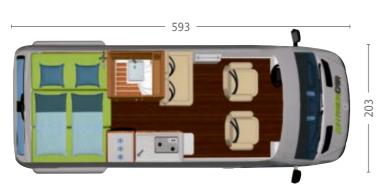

### HYMERCAR Grand Canyon S 🕭

#### **Highlights**:

- Rear transverse bed 195 x 140 cm
- Folding table, adjustable size
- Clothes rail over the bed
- Wardrobe under the transverse bed
- Spacious bathroom with comfortable bench toilet and mirror cabinet
- Large 90-l compressor refrigerator

|                | Dimensions<br>(LxWxH) | Mass in running order | Payload | Seats       | Berths |  |
|----------------|-----------------------|-----------------------|---------|-------------|--------|--|
| Grand Canyon S | 593 x 203 x 285 cm    | 2,830 kg              | 670 kg  | i, i, i, i, | ŤŤ     |  |