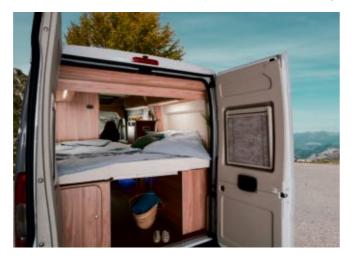

## Sleeping and bathroom Quality to indulge all your senses.

The modern comfort sleeping system with comfortable cold foam mattresses, high-quality sprung mattress base and attractive fabric-lined wall coverings provides perfect peace and quiet with a touch of luxury. The pop-top roof with integrated bed including comfort sleeping system lets you create a separate bedroom. This area can be reached via a ladder and can be closed off to separate the two areas visually.

| load / O*  | Seats       | Berths / O*    |
|------------|-------------|----------------|
| -1,010* kg | մ, մ, մ, մ, | <b>* * * *</b> |
|            |             |                |

The central part of the rear bed can be simply folded up out of the way – without having to tidy away the bedding.

The shelf is equipped with practical elastic straps to keep all your bathroom accessories handy and secure.

The central part of the rear bed can be simply folded up out of the way – without having to tidy away the bedding.