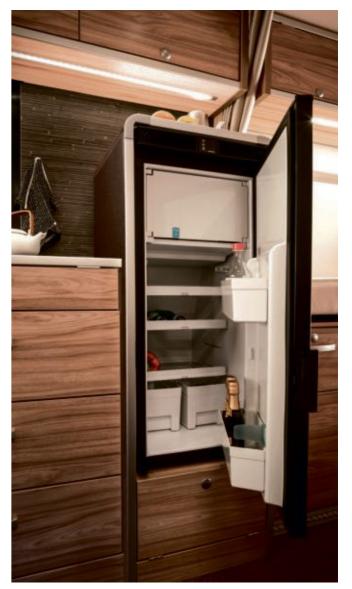

The mid-height refrigerator helps maintain the generous feeling of space and creates a further storage shelf.

20

Sleeping & bathroom

The modern compressor refrigerator has plenty of space to keep you in chilled drinks, however hot the weather, and is easily reachable from the kitchen or seating area.

The high-volume (90 l) compressor refrigerator provides plenty of space for chilling drinks, and can be easily reached from the seating area.

There is additional storage space under the refrigerator for keeping further supplies to hand.