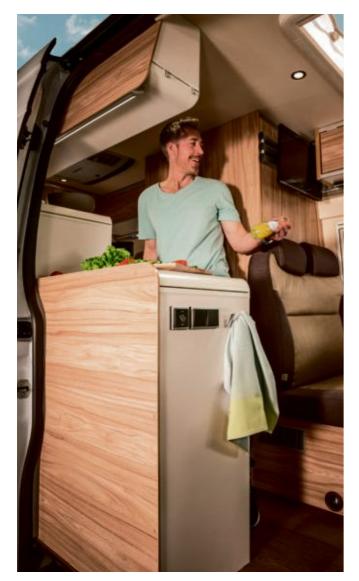

The modern kitchen range offers plenty of space for cooking and washing up. The extra-deep drawers with high-quality self-closing mechanisms allow convenient storage and easy access to cooking equipment such as pans and crockery.

The extra-deep double drawers are equipped with high-quality self-closing mechanisms and a large, two-piece cutlery tray.

Modern compressor refrigerators ensure effective cooling however hot it is outside.