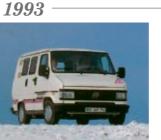

*1923* —

Erich Bachem ("ERIBA") and Erwin Hymer build the original "Troll", the first caravan.

*1961* 

The first hand-built HYMER motorhome, the Caravano, makes its debut.

*1992* 

2016

The two camper vans 500 and 501 on a Mercedes L 206 D/L 207 base – with caravan-style poptop roof – usher in a new product category.

The Bedford Blitz-based Hymer T-Class with pop-top roof offers an extra berth thanks to folding bucket seats in the back.

*1994* 

2017

*1985* 

The new Fiat Ducato-based HYMERCAR 2 is notable for its practical layout with separable washroom and toilet. 1989 —