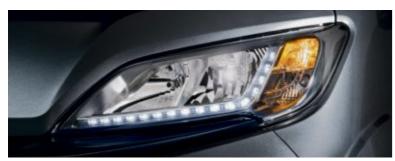

#### LED daytime running light

The headlights incorporating LED daytime running lights generate 40% more luminescence for improved passive safety by day.