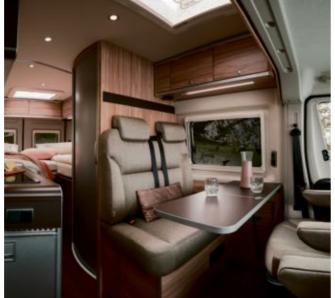

## Living area and kitchen

*Exclusive inventory for a unique* holiday experience.

Versatile: the large folding side table in the Grand Canyon S opens up to provide an ample surface. What's more, it can be partially collapsed or folded away completely as required, so you don't have to store it separately while on the move.

The compact kitchen unit in the HYMERCAR Grand Canyon S has generous work surfaces and plenty of extra-deep drawers with high-quality soft-close mechanisms and ample space for pots and pans or crockery. All you need to prepare even the most elaborate meals! The practical hooks on the side of the kitchen cabinet are ideal for keeping tea towels handy.