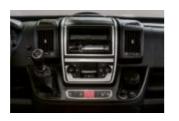

### **HYMERCAR** Fiat Highlights

Built-in safety.

The excellent driving comfort of a Fiat Ducato-based HYMERCAR is complemented by an extremely comprehensive standard safety package, featuring driver and passenger airbags, ABS, TCS und ESC incl. Traction+. Added safety and convenience are provided by electrically adjustable and heated wing mirrors, a daytime running light, hill start assist

Lane departure warning system

The lane departure warning system (LDWS) emits an acoustic signal alerting the driver if the vehicle strays outside the lane.

and hill descent assist. With its low average consumption, the 96 kW / 130 hp Fiat Multijet II engine is the epitome of sustained, fuel-efficient driving pleasure. The nippy and robust 4-cylinder turbo-diesel engine complies with the Euro 6 and EEV exhaust emissions standards.

Traffic Sign Recognition

The Traffic Sign Recognition (TSR) system alerts the driver to road signs via an on-board display.

Driver's cab seats

The captain chair-style cab seats with integrated headrests offer maximum comfort and can be rotated by 180°.

Multifunctional steering wheel

The radio and other connected devices can be conveniently operated via the adjustable multifunctional steering wheel.

#### LED daytime running light

The headlights incorporating LED daytime running lights generate 40% more luminescence for improved passive safety by day.