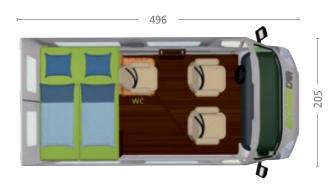

### HYMERCAR Fiat without bathroom Like a second car

The HYMERCAR model range comes in two product lines: one with fully glazed windows and no bathroom, the other with aluminium-framed windows plus bathroom. The bathroomless model, the HYMERCAR Sydney, is characterised by a flexible seating concept comprising 3, 4 or 5 seats. It also has extra storage capacity thanks to removable furniture. And a portable toilet gives you even greater independence on your travels. With its car-like dimensions and intelligent storage space concept, the HYMERCAR Sydney therefore makes an ideal multifunctional vehicle for the whole family. Contributing to the high level of comfort in the HYMERCAR van are the comfort sleeping system of all the beds and the sound-absorbing, fabric-lined wall and ceiling coverings.

|        | Dimensions<br>(LxWxH) | Mass in running<br>order | Payload / O*  | Seats                                                 | Berths / 0*    |
|--------|-----------------------|--------------------------|---------------|-------------------------------------------------------|----------------|
| Sydney | 496×205×230 cm        | 2,665 kg                 | 835–1,185* kg | $\dot{a_1} \dot{a_1} \dot{a_1} + \dot{a_1} \dot{a_1}$ | <b>* * * *</b> |
|        |                       |                          |               |                                                       |                |