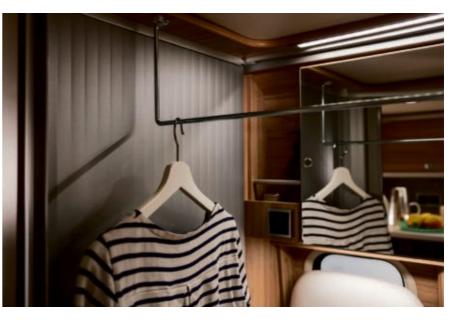

The compact bathroom is equipped with a large, stylish folding washbasin in superiorquality solid surface material. The tambour door takes up no room even when open, thus leaving the gangway clear.

The washroom is multifunctional, allowing you to turn the compact bathroom into a wardrobe in an instant.

On-board space sensation: the generous full-length wardrobe has enough room for a full range of holiday outfits, so you can be ready for any occasion. The practical storage compartments are ideal for small items such as coins, keys, or cufflinks. Everything is there where you need it.