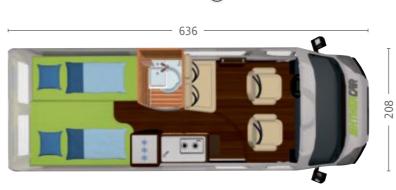

#### HYMERCAR Sierra Nevada 💷

#### **Highlights:**

- Rear bed 205 x 148 cm
- Large optional pop-top roof • with 200 x 135 cm bed
- Folding table, adjustable size •
- Bathroom with folding solidsurface washbasin and mirror cabinet
- Roomy wardrobe with plenty ٠ of storage space
- 90-l compressor refrigerator •

|               | Dimensions<br>(LxWxH) | Mass in running<br>order | Payload / O*  | Seats | Berths / 0*                |
|---------------|-----------------------|--------------------------|---------------|-------|----------------------------|
| Sierra Nevada | 636x208x255 cm        | 2,990 kg                 | 510-1,010* kg | 444   | <b>• • • • • • • • • •</b> |