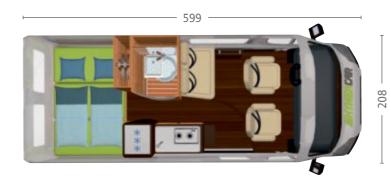

#### HYMERCAR Grand Canyon

|            | Dimensions<br>(LxWxH) | Mass in running<br>order | Payload / O*  | Seats       | Berths / 0*                                  |              | Dimensions<br>(LxWxH) | Mass in running<br>order | F |
|------------|-----------------------|--------------------------|---------------|-------------|----------------------------------------------|--------------|-----------------------|--------------------------|---|
| Ayers Rock | 541 x 208 x 255 cm    | 2,725 kg                 | 575–1,125* kg | i, i, i, i, | $\dot{\psi}\dot{\psi}+\dot{\psi}\dot{\psi}*$ | Grand Canyon | 599x208x255 cm        | 2,880 kg                 | 2 |

#### **Highlights:**

- Rear transverse bed 196 x 152/ 140 cm
- Large optional pop-top roof with 200 x 135 cm bed
- Folding table, adjustable size
- Bathroom with solid-surface folding washbasin and mirror cabinet
- Full-length wardrobe
- 90-l compressor refrigerator

| load / O*  | Seats       | Berths / O*                   |
|------------|-------------|-------------------------------|
| –1,120* kg | i, i, i, i, | <b>ψໍ ψໍ</b> + <b>ψໍ ψໍ</b> * |

24

Wardrobe or storage space: the roomy washroom is multifunctional and adaptable to your needs.