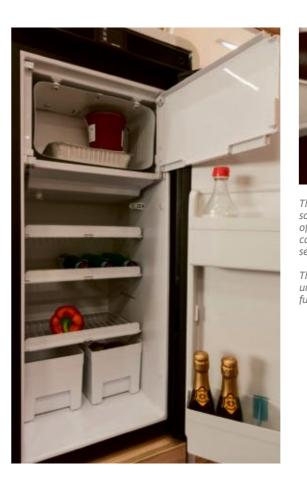

The extra-deep double drawers are equipped with high-quality self-closing mechanisms and a large, two-piece cutlery tray.

Modern compressor refrigerators ensure effective cooling however hot it is outside.

The kitchen is fully equipped with a sink unit, an integrated 2-burner gas hob and a 90-litre compressor refrigerator (or 65-litre in the Ayers Rock and Yosemite models). Extradeep drawers and generous overhead lockers make pottering in the kitchen a whole lot easier.

The high-volume (90 l) compressor refrigerator provides plenty of space for chilling drinks, and can be easily reached from the seating area.

There is additional storage space under the refrigerator for keeping further supplies to hand.