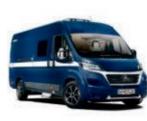

# **HYMERCAR Fiat** with bathroom

Creature comforts.

The HYMERCAR model range comes in two product lines: one with fully glazed windows and no bathroom, the other with aluminium-framed windows plus bathroom.

The models with bathroom are designed as a 4-seater. They are equipped with a comfortable compact bathroom with folding washbasin and fixed toilet. A further advantage is the unique pop-top solution which turns the models into proper 4-berth models. The comfort sleeping system and the sound-absorbing, fabric-lined wall and ceiling coverings contribute to the high level of comfort.

- Ayers Rock page 22
- Grand Canyon page 23
- Yosemite page 24
- Yellowstone page 25
- Sierra Nevada page 26

Comfort sleeping system with disc springs

Sockets 3 x 12 V; 5 x 230 V; 1 x USB

Lashing rails for optimum, flexible fixation