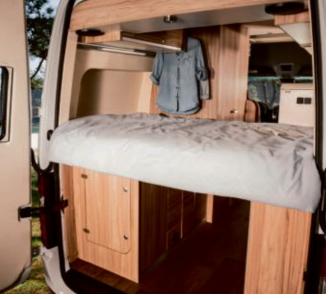

All HYMERCAR models are equipped as standard with the comfort sleeping system, consisting of high-quality disc spring bed frames and cold foam mattresses. Thanks to the extra body width, the HYMERCAR Grand Canyon S has a particularly generous interior allowing for a large 195 × 140 cm bed.

The modern comfort sleeping system with comfortable cold foam mattresses on the rear bed offers perfect peace and quiet with a touch of luxury and additional under-bed storage.