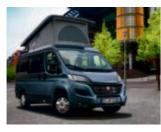

2016

The first HYMERCAR based on the Mercedes-Benz Sprinter: the Grand Canyon S with car-like vehicle handling.

just for extended holidays or spontaneous weekend trips but also as a transport vehicle or second car for everyday use. These versatile leisure vehicles and camper vans are available with or without bathroom and are now sold under the brand name HYMERCAR. Based on a Fiat or Mercedes-Benz chassis, they come with all modern comforts and can be equipped with a folding or pop-top roof. Available with automatic or manual transmission; you choose the companion you want for travelling or everyday use.

#### 2008

It's the details that count in the relaunched HYMERCAR range, with angled furniture and a folding table providing more freedom of movement.

The new improved model range sets new standards in terms of comfort and spaciousness, featuring a separate washroom with shower and toilet.