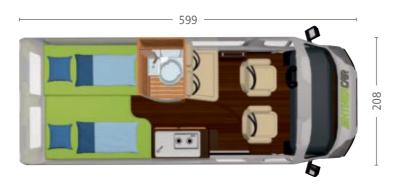

#### HYMERCAR Grand Canyon

|            | Dimensions<br>(LxWxH) | Mass in running<br>order | Payload / O*  | Seats       | Berths / 0*                                  |              | Dimensions<br>(LxWxH) | Mass in running<br>order | F |
|------------|-----------------------|--------------------------|---------------|-------------|----------------------------------------------|--------------|-----------------------|--------------------------|---|
| Ayers Rock | 541 x 208 x 255 cm    | 2,725 kg                 | 575–1,125* kg | i, i, i, i, | $\dot{\psi}\dot{\psi}+\dot{\psi}\dot{\psi}*$ | Grand Canyon | 599x208x255 cm        | 2,880 kg                 | 2 |